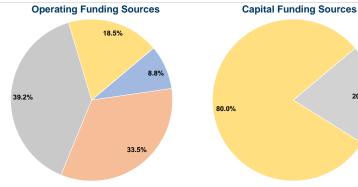

# **Financial Information**

0.0% Fare Revenues Local Funds \$0 0.0% State Funds \$59,660 20.0% Federal Assistance \$238,640 80.0% Other Funds \$0 0.0% **Total Capital Funds Expended** \$298,300 100.0%

# Vehicles Operated at Maximum Service

| Mode  | Directly<br>Operated | Purchased<br>Transportation | Operating<br>Expenses | Fare<br>Revenues |
|-------|----------------------|-----------------------------|-----------------------|------------------|
|       |                      |                             |                       |                  |
| Total | 11                   |                             | \$833 786             | \$73.487         |

#### Uses of Capital Funds Annual Vehicle Revenue Miles Annual Vehicle Revenue Miles Annual Vehicle Revenue Hours \$298,300 35,613 285,910 14,375 \$298,300 35,613 285,910 14,375