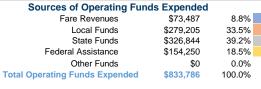

# Summary of Operating Expenses (OE)

\$833,786 Total Operating Expenses

# **Financial Information**

0.0% Fare Revenues Local Funds \$0 0.0% State Funds \$59,660 20.0% Federal Assistance \$238,640 80.0% Other Funds \$0 0.0% **Total Capital Funds Expended** \$298,300 100.0%

# Vehicles Operated at Maximum Service

| Mode  | Directly<br>Operated | Purchased<br>Transportation | Operating<br>Expenses | Fare<br>Revenues |
|-------|----------------------|-----------------------------|-----------------------|------------------|
|       |                      |                             |                       |                  |
| Total | 11                   |                             | \$833 786             | \$73.487         |