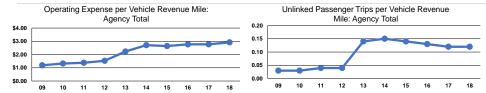

# Service Efficiency

|                 | Operating Expenses per<br>Vehicle Revenue Mile |  |
|-----------------|------------------------------------------------|--|
| Mode            |                                                |  |
| Demand Response | \$2.92                                         |  |
| Total           | \$2.92                                         |  |

Operating Expenses per Vehicle Revenue Hour \$58.00

| Operating Expenses<br>per Unlinked<br>Passenger Trip | Unlinked Trips per<br>Vehicle Revenue Mile | Unlinked Trips per<br>Vehicle Revenue Hour                   |
|------------------------------------------------------|--------------------------------------------|--------------------------------------------------------------|
| \$23.41<br>\$23.41                                   | 0.1                                        | 2.5<br>2.5                                                   |
|                                                      | per Unlinked<br>Passenger Trip             | per Unlinked Passenger Trip Vehicle Revenue Mile \$23.41 0.1 |