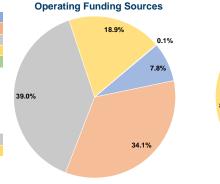

## **Financial Information**

0.0% Fare Revenues Local Funds \$0 0.0% State Funds \$16,165 20.0% Federal Assistance \$64,661 80.0% Other Funds \$0 0.0% **Total Capital Funds Expended** \$80,826 100.0%