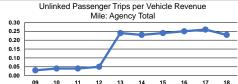

#### **Performance Measures**

Operating Expenses per Vehicle Revenue Hour \$54.06 \$54.06

Service Effectiveness **Operating Expenses** per Unlinked Unlinked Trips per Unlinked Trips per Mode Passenger Trip Vehicle Revenue Mile Vehicle Revenue Hour Demand Response \$15.87 0.2 3.4 \$15.87 0.2 3.4