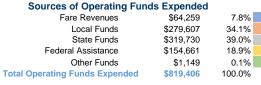

#### Summary of Operating Expenses (OE)

\$819,406 Total Operating Expenses

## **Financial Information**

0.0% Fare Revenues Local Funds \$0 0.0% State Funds \$16,165 20.0% Federal Assistance \$64,661 80.0% Other Funds \$0 0.0% **Total Capital Funds Expended** \$80,826 100.0%