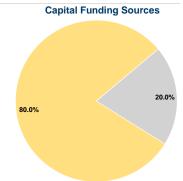

## **Financial Information**

0.0% Fare Revenues Local Funds \$0 0.0% State Funds \$16,165 20.0% Federal Assistance \$64,661 80.0% Other Funds \$0 0.0% **Total Capital Funds Expended** \$80,826 100.0%