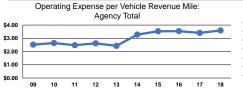

#### Service Efficiency

|                 | Operating Expenses per |
|-----------------|------------------------|
| Mode            | Vehicle Revenue Mile   |
| Demand Response | \$3.59                 |
| Total           | \$3.59                 |
|                 |                        |