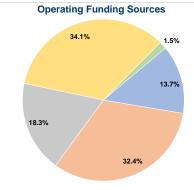

# City of Seymour 2018 Annual Agency Profile

301 N Chestnut St Seymour, IN 47274-2105

### **General Information**

### Financial Information

### **Service Consumption**

38,968 Annual Unlinked Trips (UPT)

### Service Supplied

115,659 Annual Vehicle Revenue Miles (VRM) 10,728 Annual Vehicle Revenue Hours (VRH)

### Summary of Operating Expenses (OE)

\$372,772 Total Operating Expenses

#### **Database Information**

NTDID: 5R02-50501

Reporter Type: Rural General Public Transit



### **Sources of Capital Funds Expended**



### **Modal Characteristics**

### **Operation Characteristics**

## Vehicles Operated at Maximum Service

 Mode
 Operated Operated
 Purchased Transportation
 Operating Expenses
 Fare Revenues

 Demand Response
 4
 \$372,772
 \$51,242

 Total
 4
 \$372,772
 \$51,242

| Uses of Capital |                       | Annual Vehicle | Annual Vehicle |
|-----------------|-----------------------|----------------|----------------|
| Funds           | Annual Unlinked Trips | Revenue Miles  | Revenue Hours  |
| \$0             | 38,968                | 115,659        | 10,728         |
| \$0             | 38.968                | 115.659        | 10.728         |

### **Performance Measures**

### Service Efficiency

Mode Operating Expenses per Vehicle Revenue Mile
Demand Response \$3.22
Total \$3.22