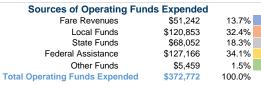

# City of Seymour 2018 Annual Agency Profile

301 N Chestnut St Seymour, IN 47274-2105

### **General Information**

### Financial Information

### **Service Consumption**

38,968 Annual Unlinked Trips (UPT)

### Service Supplied

115,659 Annual Vehicle Revenue Miles (VRM) 10,728 Annual Vehicle Revenue Hours (VRH)

### Summary of Operating Expenses (OE)

\$372,772 Total Operating Expenses

#### **Database Information**

NTDID: 5R02-50501

Reporter Type: Rural General Public Transit



### **Sources of Capital Funds Expended**



### **Modal Characteristics**

### **Operation Characteristics**

## Vehicles Operated at Maximum Service

 Mode
 Operated Operated
 Purchased Transportation
 Operating Expenses
 Fare Revenues

 Demand Response
 4
 \$372,772
 \$51,242

 Total
 4
 \$372,772
 \$51,242

| Uses of Capital |                       | Annual Vehicle | Annual Vehicle |
|-----------------|-----------------------|----------------|----------------|
| Funds           | Annual Unlinked Trips | Revenue Miles  | Revenue Hours  |
| \$0             | 38,968                | 115,659        | 10,728         |
| \$0             | 38.968                | 115.659        | 10.728         |

### **Performance Measures**

### Service Efficiency

Mode Operating Expenses per Vehicle Reve