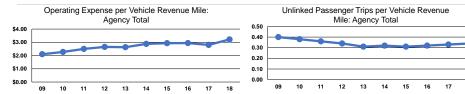

### **Performance Measures**

### Service Efficiency

Mode Operating Expenses per Vehicle Revenue Mile
Demand Response \$3.22
Total \$3.22

Operating Expenses per Vehicle Revenue Hour \$34.75

|                          | Service Effectiveness                                |                                            |                                            |
|--------------------------|------------------------------------------------------|--------------------------------------------|--------------------------------------------|
| Mode                     | Operating Expenses<br>per Unlinked<br>Passenger Trip | Unlinked Trips per<br>Vehicle Revenue Mile | Unlinked Trips per<br>Vehicle Revenue Hour |
| Demand Response<br>Total | \$9.57<br><b>\$9.57</b>                              | 0.3<br>0.3                                 | 3.6<br><b>3.6</b>                          |