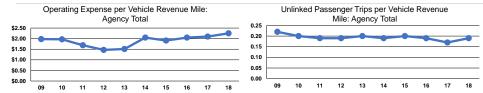

## Service Efficiency

|                 | Operating Expenses per | Operating Expenses per |
|-----------------|------------------------|------------------------|
| Mode            | Vehicle Revenue Mile   | Vehicle Revenue Hour   |
| Demand Response | \$2.25                 | \$27.15                |
| Total           | \$2.25                 | \$27.15                |

Unlinked Trips per

0.2

0.2

Vehicle Revenue Mile

Unlinked Trips per

2.3

2.3

Vehicle Revenue Hour