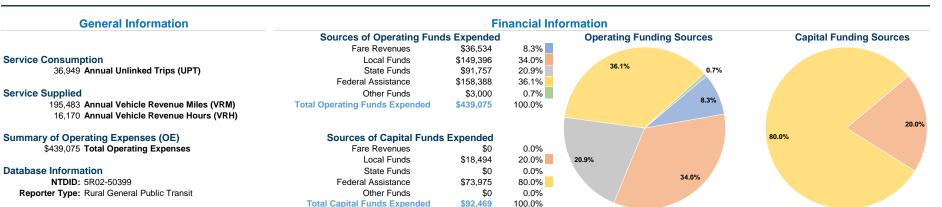

## Vehicles Operated at Maximum Service

|                 | Directly | Purchased      | Operating | Fare     | Uses of Capital           | Annual Vehicle   | Annual Vehicle |
|-----------------|----------|----------------|-----------|----------|---------------------------|------------------|----------------|
| Mode            | Operated | Transportation | Expenses  | Revenues | Funds Annual Unlinked Tri | os Revenue Miles | Revenue Hours  |
| Demand Response | 9        | -              | \$439,075 | \$36,534 | \$92,469 36,9             | 195,483          | 16,170         |
| Total           | 9        | -              | \$439,075 | \$36,534 | \$92,469 36,9             |                  | 16,170         |

## Service Efficiency

|                 | Operating Expenses per | Operating Expenses per |
|-----------------|------------------------|------------------------|
| Mode            | Vehicle Revenue Mile   | Vehicle Revenue Hour   |
| Demand Response | \$2.25                 | \$27.15                |
| Total           | \$2.25                 | \$27.15                |

| \$92,469 | 36,949                | 195,483 | 16,170 |  |  |  |
|----------|-----------------------|---------|--------|--|--|--|
|          |                       |         |        |  |  |  |
|          | Service Effectiveness |         |        |  |  |  |
| Oper     | ating Expenses        |         |        |  |  |  |