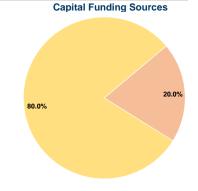

| Uses of Capital |                       | Annual Vehicle | Annual Vehicle |
|-----------------|-----------------------|----------------|----------------|
| Funds           | Annual Unlinked Trips | Revenue Miles  | Revenue Hours  |
| \$40,000        | 18,890                | 210,881        | 15,544         |
| \$40,000        | 18,890                | 210,881        | 15,544         |