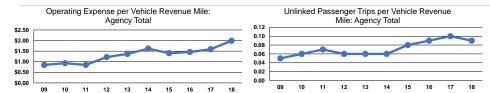

#### Service Efficiency

| Mode            | Operating Expenses per<br>Vehicle Revenue Mile | Operating Expenses per<br>Vehicle Revenue Hour |  |
|-----------------|------------------------------------------------|------------------------------------------------|--|
| Demand Response | \$1.99                                         | \$26.96                                        |  |
| Total           | \$1.99                                         | \$26.96                                        |  |

|                 | Service Effectiveness                                |                                            |                                            |  |
|-----------------|------------------------------------------------------|--------------------------------------------|--------------------------------------------|--|
| Mode            | Operating Expenses<br>per Unlinked<br>Passenger Trip | Unlinked Trips per<br>Vehicle Revenue Mile | Unlinked Trips per<br>Vehicle Revenue Hour |  |
| Demand Response | \$22.18                                              | 0.1                                        | 1.2                                        |  |
| Total           | \$22.18                                              | 0.1                                        | 1.2                                        |  |