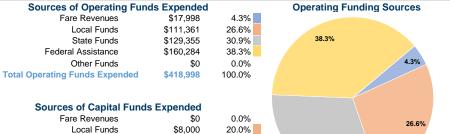

#### Summary of Operating Expenses (OE)

\$418,998 Total Operating Expenses

### **Financial Information**

30.9%

# Vehicles Operated at Maximum Service

| Directly | Purchased      | Operating | Fare     |  |
|----------|----------------|-----------|----------|--|
| Operated | Transportation | Expenses  | Revenues |  |
| 10       | -              | \$418,998 | \$17,998 |  |
| 10       | _              | \$418.998 | \$17,998 |  |