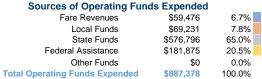

# Summary of Operating Expenses (OE)

\$887,378 Total Operating Expenses

# **Operating Funding Sources** 20.5% 65.0%