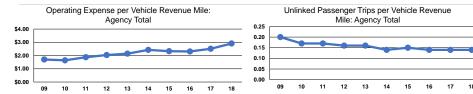

# **Service Efficiency**

| Operating Expenses per |                                |  |
|------------------------|--------------------------------|--|
| Vehicle Revenue Mile   |                                |  |
| \$2.91                 |                                |  |
| \$2.91                 |                                |  |
|                        | Vehicle Revenue Mile<br>\$2.91 |  |

Operating Expenses per Vehicle Revenue Hour \$55.89 \$55.89

Service Effectiveness **Operating Expenses** per Unlinked Unlinked Trips per Unlinked Trips per Mode Passenger Trip Vehicle Revenue Mile Vehicle Revenue Hour Demand Response \$20.92 0.1 2.7 **Total** \$20.92 0.1 2.7