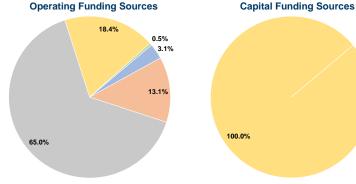

### **Financial Information**

Fare Revenues 0.0% Local Funds \$0 0.0% State Funds \$0 0.0% Federal Assistance \$96,201 100.0% Other Funds \$0 0.0% **Total Capital Funds Expended** \$96,201 100.0%

#### Uses of Capital Funds Annual Vehicle Annual Unlinked Trips Annual Vehicle Revenue Miles Annual Vehicle Revenue Hours \$96,201 32,515 164,184 13,591 \$96,201 32,515 164,184 13,591