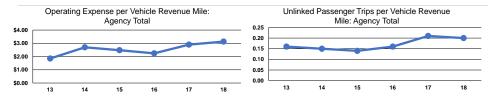

### Service Efficiency

|                 | Operating Expenses per | Operating Expenses per |  |
|-----------------|------------------------|------------------------|--|
| Mode            | Vehicle Revenue Mile   | Vehicle Revenue Hour   |  |
| Demand Response | \$3.13                 | \$37.85                |  |
| Total           | \$3.13                 | \$37.85                |  |