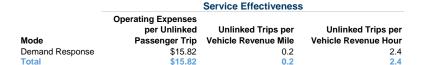

### Service Efficiency

|                 | Operating Expenses per | Operating Expenses per |  |
|-----------------|------------------------|------------------------|--|
| Mode            | Vehicle Revenue Mile   | Vehicle Revenue Hour   |  |
| Demand Response | \$3.13                 | \$37.85                |  |
| Total           | \$3.13                 | \$37.85                |  |