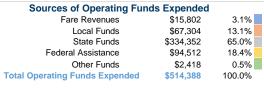

# **Effingham County**

2018 Annual Agency Profile

101 N. 4th Street Effingham, IL 62401



### **Service Consumption**

32,515 Annual Unlinked Trips (UPT)

### Service Supplied

164,184 Annual Vehicle Revenue Miles (VRM) 13,591 Annual Vehicle Revenue Hours (VRH)

## **Summary of Operating Expenses (OE)**

\$514,388 Total Operating Expenses

#### **Database Information**

NTDID: 5R01-50345

Reporter Type: Rural General Public Transit

### **Financial Information**





Fare Revenues 0.0% Local Funds \$0 0.0% State Funds \$0 0.0% Federal Assistance \$96,201 100.0% Other Funds \$0 0.0% **Total Capital Funds Expended** \$96,201 100.0%



### **Modal Characteristics**

### **Operation Characteristics**

# Vehicles Operated at Maximum Service

| Mode  | Directly<br>Operated | Purchased<br>Transportation | Operating<br>Expenses | Fare<br>Revenues |
|-------|----------------------|-----------------------------|-----------------------|------------------|
|       |                      |                             |                       |                  |
| Total | 8                    |                             | \$514 388             | \$15,802         |

#### Uses of Capital Funds Annual Vehicle Annual Unlinked Trips Annual Vehicle Revenue Miles Ann