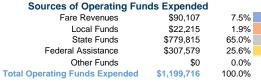

# Summary of Operating Expenses (OE)

\$1,199,716 Total Operating Expenses

# Sources of Capital Funds Expended

| Sources of Capital Fullus    | Expended  |        |
|------------------------------|-----------|--------|
| Fare Revenues                | \$0       | 0.0%   |
| Local Funds                  | \$0       | 0.0%   |
| State Funds                  | \$0       | 0.0%   |
| Federal Assistance           | \$222,692 | 100.0% |
| Other Funds                  | \$0       | 0.0%   |
| Total Capital Funds Expended | \$222,692 | 100.0% |