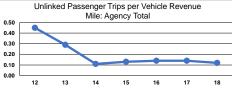

Operating Expenses per Vehicle Revenue Hour \$43.17 \$43.17

Service Effectiveness **Operating Expenses** per Unlinked Unlinked Trips per Unlinked Trips per Mode Passenger Trip Vehicle Revenue Mile Vehicle Revenue Hour Demand Response \$24.10 0.1 1.8 **Total** \$24.10 0.1 1.8