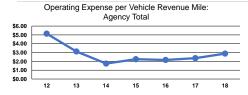

# Service Efficiency

|                 | Operating Expenses per |
|-----------------|------------------------|
| Mode            | Vehicle Revenue Mile   |
| Demand Response | \$2.88                 |
| Total           | \$2.88                 |