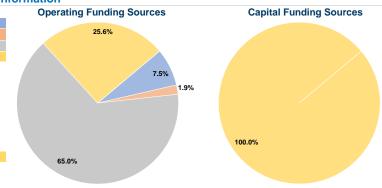

# Summary of Operating Expenses (OE)

\$1,199,716 Total Operating Expenses

# Sources of Capital Funds Expended

| Sources of Capital Fullus    | Expended  |        |
|------------------------------|-----------|--------|
| Fare Revenues                | \$0       | 0.0%   |
| Local Funds                  | \$0       | 0.0%   |
| State Funds                  | \$0       | 0.0%   |
| Federal Assistance           | \$222,692 | 100.0% |
| Other Funds                  | \$0       | 0.0%   |
| Total Capital Funds Expended | \$222,692 | 100.0% |