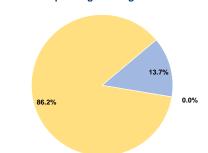

**Operating Funding Sources** 

# **Sources of Capital Funds Expended**

Fare Revenues

Federal Assistance

**Total Operating Funds Expended** 

Local Funds

State Funds

Other Funds

Fare Revenues Local Funds \$0 State Funds \$0 Federal Assistance \$0 Other Funds \$0 **Total Capital Funds Expended** \$0