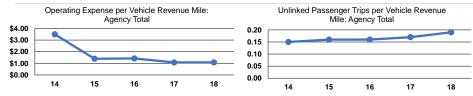

#### Service Efficiency

| Mode            | Operating Expenses per<br>Vehicle Revenue Mile | Operating Expenses per<br>Vehicle Revenue Hour |
|-----------------|------------------------------------------------|------------------------------------------------|
| Demand Response | \$1.06                                         | \$16.54                                        |
| Bus             | \$1.10                                         | \$23.35                                        |
| Total           | \$1.08                                         | \$19.23                                        |

# Service Effectiveness

|                 |                                    | COLUMN THE |                      |
|-----------------|------------------------------------|-------------------------------------------------------------------------------------------------------------------------------------------------------------------------------------------------------------------------------------------------------------------------------------------------------------------------------------------------------------------------------------------------------------------------------------------------------------------------------------------------------------------------------------------------------------------------------------------------------------------------------------------------------------------------------------------------------------------------------------------------------------------------------------------------------------------------------------------------------------------------------------------------------------------------------------------------------------------------------------------------------------------------------------------------------------------------------------------------------------------------------------------------------------------------------------------------------------------------------------------------------------------------------------------------------------------------------------------------------------------------------------------------------------------------------------------------------------------------------------------------------------------------------------------------------------------------------------------------------------------------------------------------------------------------------------------------------------------------------------------------------------------------------------------------------------------------------------------------------------------------------------------------------------------------------------------------------------------------------------------------------------------------------------------------------------------------------------------------------------------------------|----------------------|
|                 | Operating Expenses<br>per Unlinked | Unlinked Trips per                                                                                                                                                                                                                                                                                                                                                                                                                                                                                                                                                                                                                                                                                                                                                                                                                                                                                                                                                                                                                                                                                                                                                                                                                                                                                                                                                                                                                                                                                                                                                                                                                                                                                                                                                                                                                                                                                                                                                                                                                                                                                                            | Unlinked Trips per   |
| Mode            | Passenger Trip                     | Vehicle Revenue Mile                                                                                                                                                                                                                                                                                                                                                                                                                                                                                                                                                                                                                                                                                                                                                                                                                                                                                                                                                                                                                                                                                                                                                                                                                                                                                                                                                                                                                                                                                                                                                                                                                                                                                                                                                                                                                                                                                                                                                                                                                                                                                                          | Vehicle Revenue Hour |
| Demand Response | \$4.49                             | 0.2                                                                                                                                                                                                                                                                                                                                                                                                                                                                                                                                                                                                                                                                                                                                                                                                                                                                                                                                                                                                                                                                                                                                                                                                                                                                                                                                                                                                                                                                                                                                                                                                                                                                                                                                                                                                                                                                                                                                                                                                                                                                                                                           | 3.7                  |
| Bus             | \$8.16                             | 0.1                                                                                                                                                                                                                                                                                                                                                                                                                                                                                                                                                                                                                                                                                                                                                                                                                                                                                                                                                                                                                                                                                                                                                                                                                                                                                                                                                                                                                                                                                                                                                                                                                                                                                                                                                                                                                                                                                                                                                                                                                                                                                                                           | 2.9                  |
| Total           | \$5.72                             | 0.2                                                                                                                                                                                                                                                                                                                                                                                                                                                                                                                                                                                                                                                                                                                                                                                                                                                                                                                                                                                                                                                                                                                                                                                                                                                                                                                                                                                                                                                                                                                                                                                                                                                                                                                                                                                                                                                                                                                                                                                                                                                                                                                           | 3.4                  |