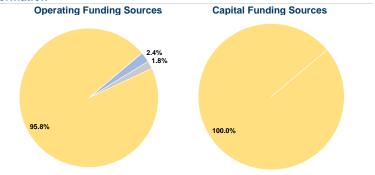

# **Financial Information**

| Fare Revenues                | \$0       | 0.0%   |
|------------------------------|-----------|--------|
| Local Funds                  | \$0       | 0.0%   |
| State Funds                  | \$0       | 0.0%   |
| Federal Assistance           | \$407,153 | 100.0% |
| Other Funds                  | \$0       | 0.0%   |
| Total Capital Funds Expended | \$407,153 | 100.0% |

# Vehicles Operated at Maximum Service

|                 |          |                |             |          | Uses of   |                |                |                |                       |
|-----------------|----------|----------------|-------------|----------|-----------|----------------|----------------|----------------|-----------------------|
|                 | Directly | Purchased      | Operating   | Fare     | Capital   | Annual         | Annual Vehicle | Annual Vehicle | Average Fleet Age     |
| Mode            | Operated | Transportation | Expenses    | Revenues | Funds     | Unlinked Trips | Revenue Miles  | Revenue Hours  | in Years <sup>a</sup> |
| Demand Response | 10       | -              | \$1,015,158 | \$24,038 | \$407,153 | 34,566         | 224,877        | 11,439         | 1.9                   |
| Total           | 10       | -              | \$1,015,158 | \$24,038 | \$407,153 | 34,566         | 224,877        | 11,439         |                       |