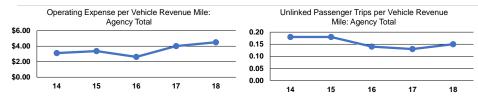

#### Service Efficiency

| Mode            | Operating Expenses per<br>Vehicle Revenue Mile | Operating Expenses per<br>Vehicle Revenue Hour |
|-----------------|------------------------------------------------|------------------------------------------------|
| Demand Response | \$4.51                                         | \$88.75                                        |
| Total           | \$4.51                                         | \$88.75                                        |

#### Service Effectiveness

|                 | Operating Expenses<br>per Unlinked | Unlinked Trips per   | Unlinked Trips per   |
|-----------------|------------------------------------|----------------------|----------------------|
| Mode            | Passenger Trip                     | Vehicle Revenue Mile | Vehicle Revenue Hour |
| Demand Response | \$29.37                            | 0.2                  | 3.0                  |
| Total           | \$29.37                            | 0.2                  | 3.0                  |