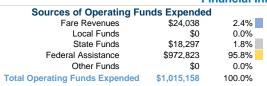

# **Financial Information**

| Fare Revenues                | \$0       | 0.0%   |
|------------------------------|-----------|--------|
| Local Funds                  | \$0       | 0.0%   |
| State Funds                  | \$0       | 0.0%   |
| Federal Assistance           | \$407,153 | 100.0% |
| Other Funds                  | \$0       | 0.0%   |
| Total Capital Funds Expended | \$407,153 | 100.0% |

# Vehicles Operated at Maximum Service

|                 |          |                |             |          | Uses of   |                |                |                |                       |
|-----------------|----------|----------------|-------------|----------|-----------|----------------|----------------|----------------|-----------------------|
|                 | Directly | Purchased      | Operating   | Fare     | Capital   | Annual         | Annual Vehicle | Annual Vehicle | Average Fleet Age     |
| Mode            | Operated | Transportation | Expenses    | Revenues | Funds     | Unlinked Trips | Revenue Miles  | Revenue Hours  | in Years <sup>a</sup> |
| Demand Response | 10       | -              | \$1,015,158 | \$24,038 | \$407,153 | 34,566         | 224,877        | 11,439         | 1.9                   |
| Total           | 10       | -              | \$1,015,158 | \$24,038 | \$407,153 | 34,566         | 224,877        | 11,439         |                       |