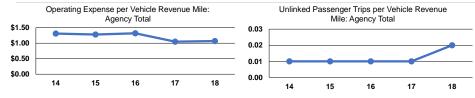

## Service Efficiency

Operating Expenses per
Vehicle Revenue Mile
\$1.07
\$1.07
\$34.13

# Service Effectiveness

| Mode            | per Unlinked Passenger Trip | Unlinked Trips per<br>Vehicle Revenue Mile | Unlinked Trips per<br>Vehicle Revenue Hour |
|-----------------|-----------------------------|--------------------------------------------|--------------------------------------------|
| Demand Response | \$68.74                     | 0.0                                        | 0.5                                        |
| Total           | \$68.74                     | 0.0                                        | 0.5                                        |