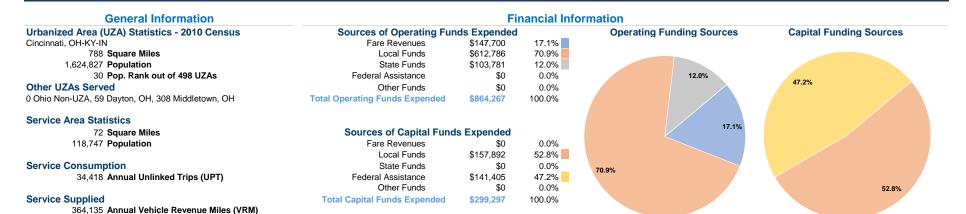

# **Operation Characteristics**

28,649 Annual Vehicle Revenue Hours (VRH)

**Vehicles Operated** at Maximum Service

|                 |          |                |           |           | Uses of   |                |                |                |                       |
|-----------------|----------|----------------|-----------|-----------|-----------|----------------|----------------|----------------|-----------------------|
|                 | Directly | Purchased      | Operating | Fare      | Capital   | Annual         | Annual Vehicle | Annual Vehicle | Average Fleet Age     |
| Mode            | Operated | Transportation | Expenses  | Revenues  | Funds     | Unlinked Trips | Revenue Miles  | Revenue Hours  | in Years <sup>a</sup> |
| Demand Response | -        | 19             | \$858,267 | \$147,700 | \$299,297 | 34,418         | 364,135        | 28,649         | 4.9                   |
| Total           | -        | 19             | \$858.267 | \$147,700 | \$299,297 | 34.418         | 364.135        | 28.649         |                       |