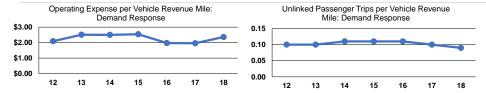

#### **Performance Measures**

**Demand Response** 

Service Efficiency Service Effectiveness **Operating Expenses** Operating Expenses per Operating Expenses per per Unlinked Unlinked Trips per Vehicle Revenue Mile Vehicle Revenue Hour Passenger Trip Vehicle Revenue Mile Mode \$2.36 \$24.94 \$29.96 Demand Response \$2.36 \$29.96 \$24.94 Total

Unlinked Trips per

1.2

1.2

**Vehicle Revenue Hour** 

0.1

0.1