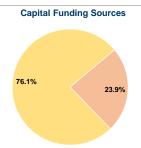

## **Sources of Capital Funds Expended**

| Fare Revenues                | \$0       | 0.0%   |  |
|------------------------------|-----------|--------|--|
| Local Funds                  | \$128,953 | 23.9%  |  |
| State Funds                  | \$0       | 0.0%   |  |
| Federal Assistance           | \$411,273 | 76.1%  |  |
| Other Funds                  | \$0       | 0.0%   |  |
| Total Capital Funds Expended | \$540,226 | 100.0% |  |