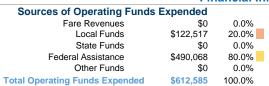

## **Sources of Capital Funds Expended**

| Fare Revenues                | \$0       | 0.0%   |  |
|------------------------------|-----------|--------|--|
| Local Funds                  | \$128,953 | 23.9%  |  |
| State Funds                  | \$0       | 0.0%   |  |
| Federal Assistance           | \$411,273 | 76.1%  |  |
| Other Funds                  | \$0       | 0.0%   |  |
| Total Capital Funds Expended | \$540,226 | 100.0% |  |