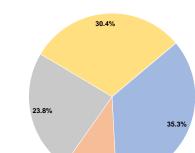

# Sources of Operating Funds Expended

**Sources of Capital Funds Expended** 

Fare Revenues \$165,923 35.3% Local Funds \$49,640 10.6% State Funds \$111,871 23.8% Federal Assistance \$142,704 30.4% Other Funds 0.0%