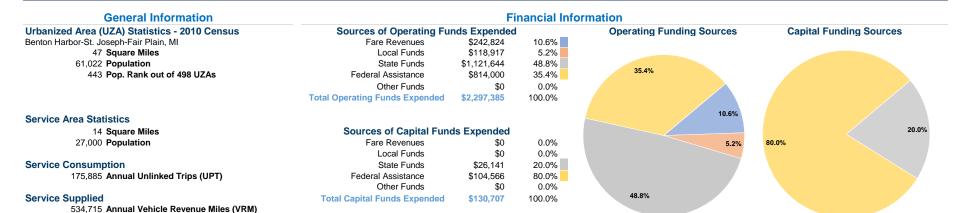

# **Twin Cities Area Transportation Authority**

275 East Wall Street P.O. Box 837

Benton Harbor, MI 49022-0837

2018 Annual Agency Profile

Database Information NTDID: 50132

Reporter Type: Reduced Reporter

43,514 Annual Vehicle Revenue Hours (VRH)