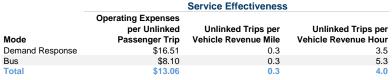

#### **Performance Measures**

# Mode Operating Expenses per Vehicle Revenue Mile Operating Expenses per Vehicle Revenue Mile Operating Expenses per Vehicle Revenue Hour Demand Response \$5.37 \$57.07 Bus \$2.71 \$43.29 Total \$4.30 \$52.80