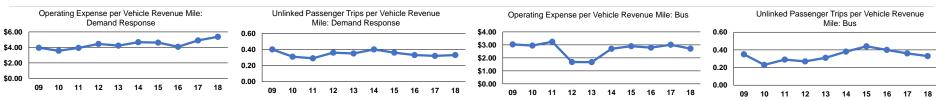

| Revenue Hours  | in Years <sup>a</sup> |
| Demand Response | 21       | -              | \$1,712,820 | \$188,719 | \$115,673 | 103,735        | 318,947               | 30,010         | 6.1                   |
| Bus             | 4        | -              | \$584,565   | \$54,105  | \$15,034  | 72,150         | 215,768               | 13,504         | 3.0                   |
| Total           | 25       | _              | \$2,297,385 | \$242.824 | \$130,707 | 175.885        | 534.715               | 43.514         |                       |

#### **Performance Measures**

# Mode Operating Expenses per Vehicle Revenue Mile Operating Expenses per Vehicle Revenue Mile Operating Expenses per Vehicle Revenue Hour Demand Response \$5.37 \$57.07 Bus \$2.71 \$43.29 Total \$4.30 \$52.80





### Notes:

<sup>a</sup>Demand Response - Taxi (DT) and non-dedicated fleets do not report fleet age data.