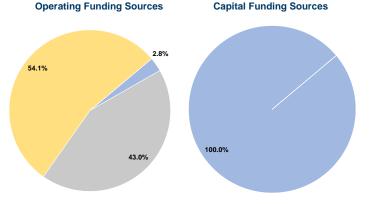

## **Financial Information**

## Sources of Capital Funds Expended

| Sources of Capital Fullus           | Expended |        |
|-------------------------------------|----------|--------|
| Fare Revenues                       | \$19,823 | 100.0% |
| Local Funds                         | \$0      | 0.0%   |
| State Funds                         | \$0      | 0.0%   |
| Federal Assistance                  | \$0      | 0.0%   |
| Other Funds                         | \$0      | 0.0%   |
| <b>Total Capital Funds Expended</b> | \$19,823 | 100.0% |
|                                     |          |        |

## Vehicles Operated at Maximum Service

|                 | Directly | Purchased      | Operating | Fare     | Capital  | Annual         | Annual Vehicle | Annual Vehicle | Average Fleet Age     |
|-----------------|----------|----------------|-----------|----------|----------|----------------|----------------|----------------|-----------------------|
| Mode            | Operated | Transportation | Expenses  | Revenues | Funds    | Unlinked Trips | Revenue Miles  | Revenue Hours  | in Years <sup>a</sup> |
| Demand Response | 15       | -<br>-         | \$800,879 | \$42,601 | \$19,823 | 89,295         | 395,543        | 30,539         | 4.3                   |
| Total           | 15       | -              | \$800,879 | \$42,601 | \$19,823 | 89,295         | 395,543        | 30,539         |                       |