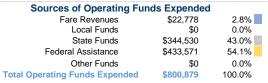

## **Financial Information**

## Sources of Capital Funds Expended

| Sources of Capital Fullus           | Expended |        |
|-------------------------------------|----------|--------|
| Fare Revenues                       | \$19,823 | 100.0% |
| Local Funds                         | \$0      | 0.0%   |
| State Funds                         | \$0      | 0.0%   |
| Federal Assistance                  | \$0      | 0.0%   |
| Other Funds                         | \$0      | 0.0%   |
| <b>Total Capital Funds Expended</b> | \$19,823 | 100.0% |
|                                     |          |        |

## Vehicles Operated at Maximum Service

|                 | Directly | Purchased      | Operating | Fare     | Capital  | Annual         | Annual Vehicle | Annual Vehicle | Average Fleet Age     |
|-----------------|----------|----------------|-----------|----------|----------|----------------|----------------|----------------|-----------------------|
| Mode            | Operated | Transportation | Expenses  | Revenues | Funds    | Unlinked Trips | Revenue Miles  | Revenue Hours  | in Years <sup>a</sup> |
| Demand Response | 15       | -<br>-         | \$800,879 | \$42,601 | \$19,823 | 89,295         | 395,543        | 30,539         | 4.3                   |
| Total           | 15       | -              | \$800,879 | \$42,601 | \$19,823 | 89,295         | 395,543        | 30,539         |                       |