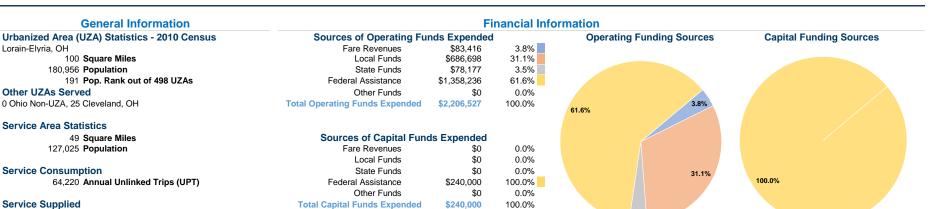

### Vehicles Operated at Maximum Service

Service Efficiency

|                 | USES OF  |                |             |          |           |                |                       |                |                       |
|-----------------|----------|----------------|-------------|----------|-----------|----------------|-----------------------|----------------|-----------------------|
|                 | Directly | Purchased      | Operating   | Fare     | Capital   | Annual         | <b>Annual Vehicle</b> | Annual Vehicle | Average Fleet Age     |
| Mode            | Operated | Transportation | Expenses    | Revenues | Funds     | Unlinked Trips | Revenue Miles         | Revenue Hours  | in Years <sup>a</sup> |
| Demand Response | -        | 11             | \$1,588,700 | \$36,376 | \$240,000 | 32,345         | 323,447               | 22,963         | 8.0                   |
| Bus             | -        | 2              | \$617,827   | \$47,040 | \$0       | 31,875         | 88,731                | 6,734          | 0.0                   |
| Total           | -        | 13             | \$2,206,527 | \$83,416 | \$240,000 | 64,220         | 412.178               | 29.697         |                       |