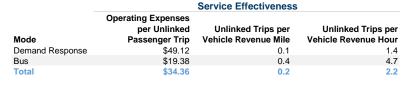

### Vehicles Operated at Maximum Service

Service Efficiency

|                 | USES OF  |                |             |          |           |                |                       |                |                       |
|-----------------|----------|----------------|-------------|----------|-----------|----------------|-----------------------|----------------|-----------------------|
|                 | Directly | Purchased      | Operating   | Fare     | Capital   | Annual         | <b>Annual Vehicle</b> | Annual Vehicle | Average Fleet Age     |
| Mode            | Operated | Transportation | Expenses    | Revenues | Funds     | Unlinked Trips | Revenue Miles         | Revenue Hours  | in Years <sup>a</sup> |
| Demand Response | -        | 11             | \$1,588,700 | \$36,376 | \$240,000 | 32,345         | 323,447               | 22,963         | 8.0                   |
| Bus             | -        | 2              | \$617,827   | \$47,040 | \$0       | 31,875         | 88,731                | 6,734          | 0.0                   |
| Total           | -        | 13             | \$2,206,527 | \$83,416 | \$240,000 | 64,220         | 412.178               | 29.697         |                       |