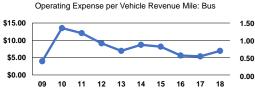

# Mode Vehicle Revenue Mile Demand Response \$4.91 \$69.19 \$us \$6.96 \$91.75 Total \$5.35 \$74.30