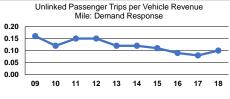

### Vehicles Operated at Maximum Service

Service Efficiency

|                 | USES OF  |                |             |          |           |                |                       |                |                       |
|-----------------|----------|----------------|-------------|----------|-----------|----------------|-----------------------|----------------|-----------------------|
|                 | Directly | Purchased      | Operating   | Fare     | Capital   | Annual         | <b>Annual Vehicle</b> | Annual Vehicle | Average Fleet Age     |
| Mode            | Operated | Transportation | Expenses    | Revenues | Funds     | Unlinked Trips | Revenue Miles         | Revenue Hours  | in Years <sup>a</sup> |
| Demand Response | -        | 11             | \$1,588,700 | \$36,376 | \$240,000 | 32,345         | 323,447               | 22,963         | 8.0                   |
| Bus             | -        | 2              | \$617,827   | \$47,040 | \$0       | 31,875         | 88,731                | 6,734          | 0.0                   |
| Total           | -        | 13             | \$2,206,527 | \$83,416 | \$240,000 | 64,220         | 412.178               | 29.697         |                       |