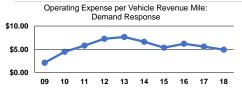

### Vehicles Operated at Maximum Service

Service Efficiency

|                 | USES OF  |                |             |          |           |                |                       |                |                       |
|-----------------|----------|----------------|-------------|----------|-----------|----------------|-----------------------|----------------|-----------------------|
|                 | Directly | Purchased      | Operating   | Fare     | Capital   | Annual         | <b>Annual Vehicle</b> | Annual Vehicle | Average Fleet Age     |
| Mode            | Operated | Transportation | Expenses    | Revenues | Funds     | Unlinked Trips | Revenue Miles         | Revenue Hours  | in Years <sup>a</sup> |
| Demand Response | -        | 11             | \$1,588,700 | \$36,376 | \$240,000 | 32,345         | 323,447               | 22,963         | 8.0                   |
| Bus             | -        | 2              | \$617,827   | \$47,040 | \$0       | 31,875         | 88,731                | 6,734          | 0.0                   |
| Total           | -        | 13             | \$2,206,527 | \$83,416 | \$240,000 | 64,220         | 412.178               | 29.697         |                       |