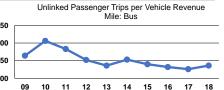

# Mode Vehicle Revenue Mile Demand Response \$4.91 \$69.19 \$us \$6.96 \$91.75 Total \$5.35 \$74.30