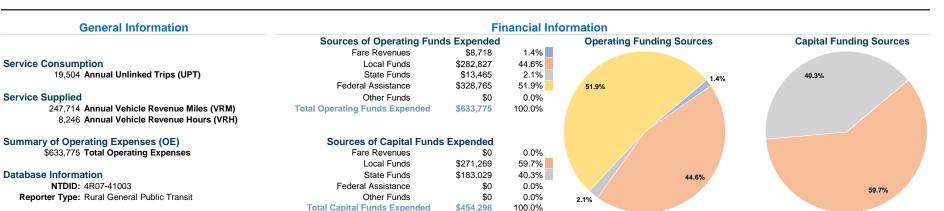

# Vehicles Operated at Maximum Service

|                 | Directly | Purchased      | Operating | Fare     | Uses of |
|-----------------|----------|----------------|-----------|----------|---------|
| Mode            | Operated | Transportation | Expenses  | Revenues |         |
| Demand Response | 11       | -              | \$633,775 | \$8,718  | \$-     |
| Total           | 11       | -              | \$633,775 | \$8,718  | \$      |

| Uses of Capital |                       | Annual Vehicle | Annual Vehicle |
|-----------------|-----------------------|----------------|----------------|
| Funds           | Annual Unlinked Trips | Revenue Miles  | Revenue Hours  |
| \$454,298       | 19,504                | 247,714        | 8,246          |
| \$454,298       | 19,504                | 247,714        | 8,246          |