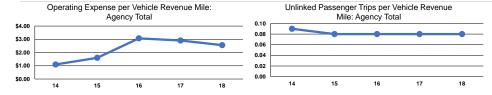

## Service Efficiency

| Mode            | Operating Expenses per<br>Vehicle Revenue Mile | Operating Expenses per<br>Vehicle Revenue Hour |  |
|-----------------|------------------------------------------------|------------------------------------------------|--|
|                 |                                                |                                                |  |
| Demand Response | \$2.56                                         | \$76.86                                        |  |
| Total           | \$2.56                                         | \$76.86                                        |  |

|                          | Service Effectiveness                                |                                            |                                            |  |
|--------------------------|------------------------------------------------------|--------------------------------------------|--------------------------------------------|--|
| Mode                     | Operating Expenses<br>per Unlinked<br>Passenger Trip | Unlinked Trips per<br>Vehicle Revenue Mile | Unlinked Trips per<br>Vehicle Revenue Hour |  |
| Demand Response<br>Total | \$32.49<br>\$32.49                                   | 0.1<br><b>0.1</b>                          | 2.4<br>2.4                                 |  |