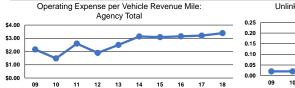

## **Service Efficiency**

|                 | Operating Expenses per | Operating Expenses per |  |
|-----------------|------------------------|------------------------|--|
| Mode            | Vehicle Revenue Mile   | Vehicle Revenue Hour   |  |
| Demand Response | \$3.39                 | \$89.10                |  |
| Total           | \$3.39                 | \$89.10                |  |