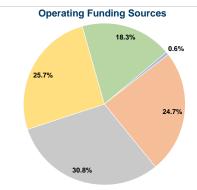

## **Sources of Capital Funds Expended**

Fare Revenues Local Funds \$0 State Funds \$0 Federal Assistance \$0 Other Funds \$0 **Total Capital Funds Expended** \$0