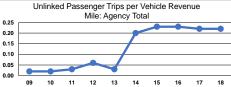

|                          | Service Effectiveness                                |                                            |                                            |
|--------------------------|------------------------------------------------------|--------------------------------------------|--------------------------------------------|
| Mode                     | Operating Expenses<br>per Unlinked<br>Passenger Trip | Unlinked Trips per<br>Vehicle Revenue Mile | Unlinked Trips per<br>Vehicle Revenue Hour |
| Demand Response<br>Total | \$15.71<br><b>\$15.71</b>                            | 0.2<br>0.2                                 | 5.7<br>5.7                                 |