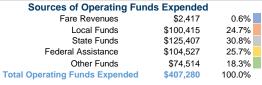

## **Sources of Capital Funds Expended**

Fare Revenues Local Funds \$0 State Funds \$0 Federal Assistance \$0 Other Funds \$0 **Total Capital Funds Expended** \$0