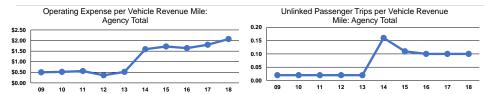

# Service Efficiency

| Operating Exper |
|-----------------|
| Vehicle Reve    |
|                 |
|                 |
|                 |

Operating Expenses per
Vehicle Revenue Mile
\$2.07
\$46.69
\$2.07
\$46.69

|                 | Service Effectiveness                                |                                            |                                            |  |
|-----------------|------------------------------------------------------|--------------------------------------------|--------------------------------------------|--|
| Mode            | Operating Expenses<br>per Unlinked<br>Passenger Trip | Unlinked Trips per<br>Vehicle Revenue Mile | Unlinked Trips per<br>Vehicle Revenue Hour |  |
| Demand Response | \$20.45                                              | 0.1                                        | 2.3                                        |  |
| Total           | \$20.45                                              | 0.1                                        | 2.3                                        |  |