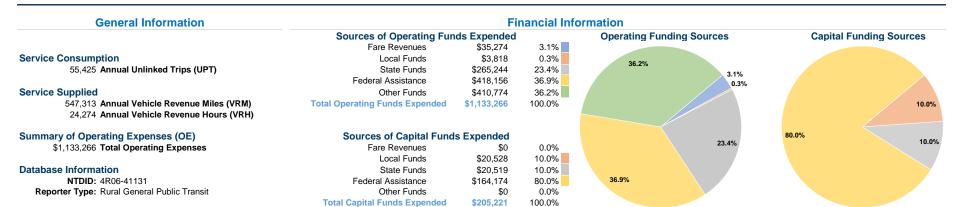

#### Vehicles Operated at Maximum Service

| Mode            | Directly<br>Operated | Purchased<br>Transportation | Operating<br>Expenses | Fare<br>Revenues |
|-----------------|----------------------|-----------------------------|-----------------------|------------------|
| Demand Response | Operated<br>9        | rransportation -            | \$1.133.266           | \$35.274         |
| Total           | 9                    | -                           | \$1,133,266           | \$35,274         |

| Uses of Capital |                       | Annual Vehicle | Annual Vehicle |
|-----------------|-----------------------|----------------|----------------|
| Funds           | Annual Unlinked Trips | Revenue Miles  | Revenue Hours  |
| \$205,221       | 55,425                | 547,313        | 24,274         |
| \$205,221       | 55,425                | 547,313        | 24,274         |