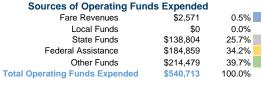

# Summary of Operating Expenses (OE)

\$540,713 Total Operating Expenses

# **Financial Information**

0.0% Fare Revenues Local Funds \$4,256 7.5% State Funds \$5,503 9.7% Federal Assistance \$44,028 77.6% Other Funds \$2.927 5.2% **Total Capital Funds Expended** \$56,714 100.0%

**Operating Funding Sources** 