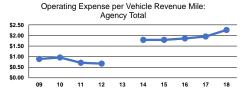

### Service Efficiency

| Mode            | Operating Expenses per<br>Vehicle Revenue Mile | Operating Expenses per<br>Vehicle Revenue Hour |
|-----------------|------------------------------------------------|------------------------------------------------|
| Demand Response | \$2.11                                         | \$38.30                                        |
| Bus             | \$3.69                                         | \$50.83                                        |
| Total           | \$2.26                                         | \$39.82                                        |