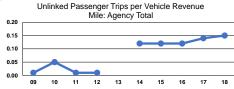

|                 | Service Effectiveness                                |                                            |                                            |  |  |  |
|-----------------|------------------------------------------------------|--------------------------------------------|--------------------------------------------|--|--|--|
| Mode            | Operating Expenses<br>per Unlinked<br>Passenger Trip | Unlinked Trips per<br>Vehicle Revenue Mile | Unlinked Trips per<br>Vehicle Revenue Hour |  |  |  |
| Demand Response | \$18.17                                              | 0.1                                        | 2.1                                        |  |  |  |
| Bus             | \$7.06                                               | 0.5                                        | 7.2                                        |  |  |  |
| Total           | \$14.61                                              | 0.2                                        | 2.7                                        |  |  |  |