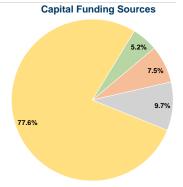

# **Financial Information**

0.0% Fare Revenues Local Funds \$4,256 7.5% State Funds \$5,503 9.7% Federal Assistance \$44,028 77.6% Other Funds \$2.927 5.2% **Total Capital Funds Expended** \$56,714 100.0%