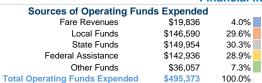

## Summary of Operating Expenses (OE)

\$495,373 Total Operating Expenses

## **Sources of Capital Funds Expended**

| Fare Revenues          | \$0 |
|------------------------|-----|
| Local Funds            | \$0 |
| State Funds            | \$0 |
| Federal Assistance     | \$0 |
| Other Funds            | \$0 |
| Capital Funds Expended | \$0 |