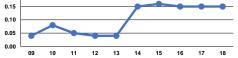

Bus<br>Total                                                 | Vehicles Op<br>at Maximum S<br>Directly<br>Operated<br>9<br>1<br>10<br>Ser<br>Operating Expenses per                         | Service<br>Purchased<br>Transportation<br>-<br>-<br>vice Efficiency<br>Vehicle        | Operating<br>Expenses<br>\$617,217<br>\$76,707<br>\$693,924<br>g Expenses per | Fare<br>Revenues<br>\$34,107<br>\$2,035 | Use    | Funds<br>\$0<br>\$0        | 44,118<br>3,630<br>47,748<br>Operating Expenses<br>per Unlinked                   | Revenue Miles<br>284,715<br>26,962<br>311,677<br>Service Effectiveness<br>Unlinked Trips per                         | Revenue Hours<br>13,217<br>1,936<br>15,153                                               |



Unlinked Passenger Trips per Vehicle Revenue Mile: Agency Total