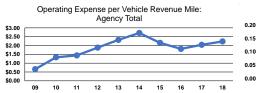

## Person County

2018 Annual Agency Profile

| General Information                                                                     |                                                                                                                              | Financial Information                                                                 |                                                                               |                                         |        |                            |                                                                                   |                                                                                                                      |                                                                                          |
|-----------------------------------------------------------------------------------------|------------------------------------------------------------------------------------------------------------------------------|---------------------------------------------------------------------------------------|-------------------------------------------------------------------------------|-----------------------------------------|--------|----------------------------|-----------------------------------------------------------------------------------|----------------------------------------------------------------------------------------------------------------------|------------------------------------------------------------------------------------------|
|                                                                                         |                                                                                                                              | Sources                                                                               | of Operating Fun                                                              | ds Expended                             |        |                            | Operating                                                                         | Funding Sources                                                                                                      |                                                                                          |
|                                                                                         |                                                                                                                              | Fa                                                                                    | re Revenues                                                                   | \$36,142                                | 5.2%   |                            |                                                                                   | -                                                                                                                    |                                                                                          |
| Service Consumption                                                                     |                                                                                                                              | Local Funds                                                                           |                                                                               | \$185,300                               | 26.7%  |                            |                                                                                   | 28.7%                                                                                                                |                                                                                          |
| 47,748 Annual Unlinked Trips (UPT)                                                      |                                                                                                                              | State Funds                                                                           |                                                                               | \$121,397                               | 17.5%  |                            |                                                                                   |                                                                                                                      |                                                                                          |
|                                                                                         | ,                                                                                                                            | Federa                                                                                | al Assistance                                                                 | \$152,053                               | 21.9%  |                            |                                                                                   |                                                                                                                      |                                                                                          |
| Service Supplied                                                                        |                                                                                                                              | Other Funds                                                                           |                                                                               | \$199,032                               | 28.7%  |                            |                                                                                   | 5.2%                                                                                                                 |                                                                                          |
| 311,677 Annual Vehicle Revenue Miles (VRM)<br>15,153 Annual Vehicle Revenue Hours (VRH) |                                                                                                                              | Total Operating Funds Expended                                                        |                                                                               | \$693,924                               | 100.0% |                            |                                                                                   |                                                                                                                      |                                                                                          |
| Summary of Operating E                                                                  |                                                                                                                              | Source                                                                                | s of Capital Fund                                                             | e Expondod                              |        |                            | 21.9%                                                                             |                                                                                                                      |                                                                                          |
| Summary of Operating Expenses (OE)<br>\$693,924 Total Operating Expenses                |                                                                                                                              | Sources of Capital Funds Expended<br>Fare Revenues \$0                                |                                                                               |                                         |        |                            |                                                                                   |                                                                                                                      |                                                                                          |
| \$055,524 <b>Total O</b>                                                                | perating Expenses                                                                                                            |                                                                                       | Local Funds                                                                   | \$0<br>\$0                              |        |                            |                                                                                   | 26.7%                                                                                                                |                                                                                          |
| Database Information                                                                    |                                                                                                                              |                                                                                       | State Funds                                                                   | \$0<br>\$0                              |        |                            |                                                                                   |                                                                                                                      |                                                                                          |
| NTDID: 4R06-41010                                                                       |                                                                                                                              | Eodor                                                                                 | Federal Assistance                                                            |                                         |        |                            |                                                                                   |                                                                                                                      |                                                                                          |
| <b>Reporter Type:</b> Rural General Public Transit                                      |                                                                                                                              |                                                                                       | Other Funds                                                                   |                                         |        |                            |                                                                                   |                                                                                                                      |                                                                                          |
|                                                                                         |                                                                                                                              | Total Capital Funds Expended                                                          |                                                                               | \$0<br>\$0                              |        |                            | 17.5                                                                              | %                                                                                                                    |                                                                                          |
|                                                                                         |                                                                                                                              |                                                                                       |                                                                               |                                         |        |                            |                                                                                   |                                                                                                                      |                                                                                          |
| Operation Characteristic                                                                | Vehicles Op                                                                                                                  |                                                                                       | Modal                                                                         | Characteris                             | tics   |                            |                                                                                   |                                                                                                                      |                                                                                          |
| Operation Characteristic                                                                | Vehicles Op<br>at Maximum                                                                                                    | Service                                                                               |                                                                               |                                         |        | e of Comital               |                                                                                   | Annual Vakiala                                                                                                       |                                                                                          |
|                                                                                         | Vehicles Op<br>at Maximum S<br>Directly                                                                                      | Service<br>Purchased                                                                  | Operating                                                                     | Fare                                    |        | es of Capital              | Annual Haliakad Triac                                                             | Annual Vehicle                                                                                                       | Annual Vehicle                                                                           |
| Mode                                                                                    | Vehicles Op<br>at Maximum S<br>Directly<br>Operated                                                                          | Service                                                                               | Operating<br>Expenses                                                         | Fare<br>Revenues                        |        | Funds                      | Annual Unlinked Trips                                                             | Revenue Miles                                                                                                        | Revenue Hours                                                                            |
| Mode<br>Demand Response                                                                 | Vehicles Op<br>at Maximum S<br>Directly<br>Operated<br>9                                                                     | Service<br>Purchased                                                                  | Operating<br>Expenses<br>\$617,217                                            | Fare<br>Revenues<br>\$34,107            |        | Funds<br>\$0               | 44,118                                                                            | Revenue Miles<br>284,715                                                                                             | Revenue Hours<br>13,217                                                                  |
| Operation Characteristic<br>Mode<br>Demand Response<br>Bus<br>Total                     | Vehicles Op<br>at Maximum S<br>Directly<br>Operated                                                                          | Service<br>Purchased                                                                  | Operating<br>Expenses                                                         | Fare<br>Revenues                        |        | Funds                      |                                                                                   | Revenue Miles                                                                                                        | Revenue Hours<br>13,217<br>1,936                                                         |
| Mode<br>Demand Response<br>Bus                                                          | Vehicles Op<br>at Maximum S<br>Directly<br>Operated<br>9<br>1                                                                | Service<br>Purchased                                                                  | Operating<br>Expenses<br>\$617,217<br>\$76,707                                | Fare<br>Revenues<br>\$34,107<br>\$2,035 |        | Funds<br>\$0<br>\$0        | 44,118<br>3,630                                                                   | Revenue Miles<br>284,715<br>26,962                                                                                   | Revenue Hours                                                                            |
| Mode<br>Demand Response<br>Bus<br>Total                                                 | Vehicles Op<br>at Maximum S<br>Directly<br>Operated<br>9<br>1<br>10                                                          | Service<br>Purchased                                                                  | Operating<br>Expenses<br>\$617,217<br>\$76,707                                | Fare<br>Revenues<br>\$34,107<br>\$2,035 |        | Funds<br>\$0<br>\$0        | 44,118<br>3,630<br>47,748                                                         | Revenue Miles<br>284,715<br>26,962                                                                                   | Revenue Hours<br>13,217<br>1,936<br>15,153                                               |
| Mode<br>Demand Response<br>Bus<br>Total                                                 | Vehicles Op<br>at Maximum S<br>Directly<br>Operated<br>9<br>1<br>10<br>Ser                                                   | Service<br>Purchased<br>Transportation<br>-<br>-<br>-<br>vice Efficiency              | Operating<br>Expenses<br>\$617,217<br>\$76,707<br>\$693,924                   | Fare<br>Revenues<br>\$34,107<br>\$2,035 |        | Funds<br>\$0<br>\$0        | 44,118<br>3,630<br>47,748<br>Operating Expenses                                   | Revenue Miles<br>284,715<br>26,962<br>311,677<br>Service Effectiveness                                               | Revenue Hours<br>13,217<br>1,936<br>15,153                                               |
| Mode<br>Demand Response<br>Bus<br>Total<br>Performance Measures                         | Vehicles Op<br>at Maximum S<br>Directly<br>Operated<br>9<br>1<br>10<br>Ser<br>Operating Expenses per                         | Service<br>Purchased<br>Transportation<br>-<br>-<br>-<br>vice Efficiency<br>Operating | Operating<br>Expenses<br>\$617,217<br>\$76,707<br>\$693,924<br>g Expenses per | Fare<br>Revenues<br>\$34,107<br>\$2,035 | Use    | Funds<br>\$0<br>\$0        | 44,118<br>3,630<br>47,748<br>Operating Expenses<br>per Unlinked                   | Revenue Miles<br>284,715<br>26,962<br>311,677<br>Service Effectiveness<br>Unlinked Trips per                         | Revenue Hours<br>13,217<br>1,936<br>15,153<br>Unlinked Trips per                         |
| Mode<br>Demand Response<br>Bus<br>Total<br>Performance Measures<br>Mode                 | Vehicles Op<br>at Maximum 3<br>Directly<br>Operated<br>9<br>1<br>10<br>Ser<br>Operating Expenses per<br>Vehicle Revenue Mile | Service<br>Purchased<br>Transportation<br>-<br>-<br>vice Efficiency<br>Vehicle        | Operating<br>Expenses<br>\$617,217<br>\$76,707<br>\$693,924                   | Fare<br>Revenues<br>\$34,107<br>\$2,035 | Use    | Funds<br>\$0<br>\$0<br>\$0 | 44,118<br>3,630<br>47,748<br>Operating Expenses<br>per Unlinked<br>Passenger Trip | Revenue Miles<br>284,715<br>26,962<br>311,677<br>Service Effectiveness<br>Unlinked Trips per<br>Vehicle Revenue Mile | Revenue Hours<br>13,217<br>1,936<br>15,153<br>Unlinked Trips per<br>Vehicle Revenue Hour |
| Mode<br>Demand Response<br>Bus<br>Total                                                 | Vehicles Op<br>at Maximum S<br>Directly<br>Operated<br>9<br>1<br>10<br>Ser<br>Operating Expenses per                         | Service<br>Purchased<br>Transportation<br>-<br>-<br>vice Efficiency<br>Vehicle        | Operating<br>Expenses<br>\$617,217<br>\$76,707<br>\$693,924<br>g Expenses per | Fare<br>Revenues<br>\$34,107<br>\$2,035 | Use    | Funds<br>\$0<br>\$0        | 44,118<br>3,630<br>47,748<br>Operating Expenses<br>per Unlinked                   | Revenue Miles<br>284,715<br>26,962<br>311,677<br>Service Effectiveness<br>Unlinked Trips per                         | Revenue Hours<br>13,217<br>1,936<br>15,153                                               |