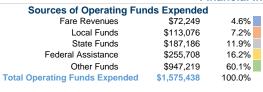

# **Chatham Transit Network**

2018 Annual Agency Profile

148 East Street P.O. Box 1032 Pittsboro, NC 27312-1032

# **General Information**

# **Service Consumption**

97,110 Annual Unlinked Trips (UPT)

#### **Service Supplied**

1,112,988 Annual Vehicle Revenue Miles (VRM) 51,629 Annual Vehicle Revenue Hours (VRH)

#### Summary of Operating Expenses (OE)

\$1,575,438 Total Operating Expenses

#### **Database Information**

NTDID: 4R06-41004

Reporter Type: Rural General Public Transit

#### **Financial Information**



#### **Sources of Capital Funds Expended**

| Fare Revenues                | \$0       | 0.0%   |
|------------------------------|-----------|--------|
| Local Funds                  | \$85,191  | 18.8%  |
| State Funds                  | \$33,837  | 7.5%   |
| Federal Assistance           | \$318,621 | 70.4%  |
| Other Funds                  | \$15,000  | 3.3%   |
| Total Capital Funds Expended | \$452,649 | 100.0% |





#### **Modal Characteristics**

#### **Operation Characteristics**

# Vehicles Operated at Maximum Service

|                 | Directly | Purchased         | Operating   | Fare     | Uses of Capital |                | Annual Vehicle | Annual Vehicle |
|-----------------|----------|-------------------|-------------|----------|-----------------|----------------|--------