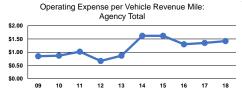

# Service Efficiency

|                 | Operating Expenses per | Operating Expenses per |
|-----------------|------------------------|------------------------|
| Mode            | Vehicle Revenue Mile   | Vehicle Revenue Hour   |
| Demand Response | \$1.53                 | \$31.68                |
| Bus             | \$0.52                 | \$16.86                |
| Total           | \$1 <i>4</i> 2         | \$30.51                |