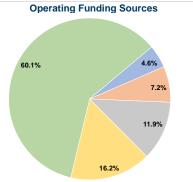

ce Consumption**

97,110 Annual Unlinked Trips (UPT)

#### **Service Supplied**

1,112,988 Annual Vehicle Revenue Miles (VRM) 51,629 Annual Vehicle Revenue Hours (VRH)

#### Summary of Operating Expenses (OE)

\$1,575,438 Total Operating Expenses

#### **Database Information**

NTDID: 4R06-41004

Reporter Type: Rural General Public Transit

#### **Financial Information**



#### **Sources of Capital Funds Expended**

| Fare Revenues                | \$0       | 0.0%   |
|------------------------------|-----------|--------|
| Local Funds                  | \$85,191  | 18.8%  |
| State Funds                  | \$33,837  | 7.5%   |
| Federal Assistance           | \$318,621 | 70.4%  |
| Other Funds                  | \$15,000  | 3.3%   |
| Total Capital Funds Expended | \$452,649 | 100.0% |





#### **Modal Characteristics**

#### **Operation Characteristics**

# Vehicles Operated at Maximum Service

|                 | Directly | Purchased         | Operating   | Fare     | Uses of Capital |                | Annual Vehicle | Annual Vehicle |
|-----------------|----------|-------------------|-------------|----------|-----------------|----------------|----------------|----------------|
| Mode            | Operated | Transportation    | Expenses    | Revenues | Funds Annua     | Unlinked Trips | Revenue Miles  | Revenue Hours  |
| Demand Response | 18       | · · · · · · · · · | \$1,507,187 | \$69,939 | \$452,649       | 82,039         | 982,231        | 47,582         |
| Bus             | 3        | -                 | \$68,251    | \$2,310  | \$0             | 15,071