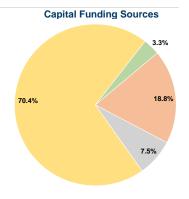

#### **Sources of Capital Funds Expended**

| Fare Revenues                | \$0       | 0.0%   |
|------------------------------|-----------|--------|
| Local Funds                  | \$85,191  | 18.8%  |
| State Funds                  | \$33,837  | 7.5%   |
| Federal Assistance           | \$318,621 | 70.4%  |
| Other Funds                  | \$15,000  | 3.3%   |
| Total Capital Funds Expended | \$452,649 | 100.0% |