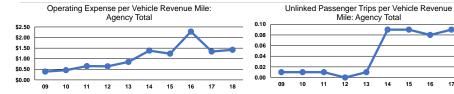

# Service Efficiency

| Operating Expenses per | Operating Expenses per |
|------------------------|------------------------|
| Vehicle Revenue Mile   | Vehicle Revenue Hour   |
| \$1.42                 | \$36.65                |
| \$1.42                 | \$36.65                |

|                 | Service Effectiveness                                |                                            |                                            |  |
|-----------------|------------------------------------------------------|--------------------------------------------|--------------------------------------------|--|
| Mode            | Operating Expenses<br>per Unlinked<br>Passenger Trip | Unlinked Trips per<br>Vehicle Revenue Mile | Unlinked Trips per<br>Vehicle Revenue Hour |  |
| Demand Response | \$15.53                                              | 0.1                                        | 2.4                                        |  |
| Total           | \$15.53                                              | 0.1                                        | 2.4                                        |  |