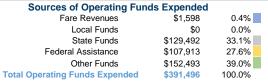

#### Summary of Operating Expenses (OE)

\$391,496 Total Operating Expenses

# Vehicles Operated at Maximum Service

|                 | Directly | Purchased      | Operating | Fare     |
|-----------------|----------|----------------|-----------|----------|
| Mode            | Operated | Transportation | Expenses  | Revenues |
| Demand Response | 10       | · -            | \$391,496 | \$1,598  |
| Total           | 10       | -              | \$391,496 | \$1,598  |