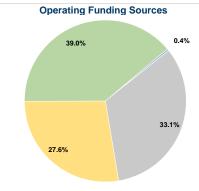

#### Summary of Operating Expenses (OE)

\$391,496 Total Operating Expenses

# Vehicles Operated at Maximum Service

|                 | Directly | Purchased      | Operating | Fare     |
|-----------------|----------|----------------|-----------|----------|
| Mode            | Operated | Transportation | Expenses  | Revenues |
| Demand Response | 10       | · -            | \$391,496 | \$1,598  |
| Total           | 10       | -              | \$391,496 | \$1,598  |