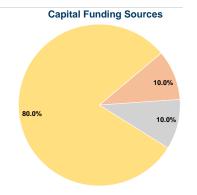

## **Sources of Capital Funds Expended**

| odurces of Capital Lunus Expended |           |        |  |
|-----------------------------------|-----------|--------|--|
| Fare Revenues                     | \$0       | 0.0%   |  |
| Local Funds                       | \$16,658  | 10.0%  |  |
| State Funds                       | \$16,658  | 10.0%  |  |
| Federal Assistance                | \$133,262 | 80.0%  |  |
| Other Funds                       | \$0       | 0.0%   |  |
| Total Capital Funds Expended      | \$166,578 | 100.0% |  |
|                                   |           |        |  |