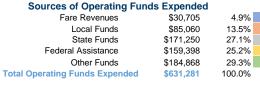

## Pender Adult Services, Inc.

2018 Annual Agency Profile

901 S. Walker St Burgaw, NC 28425



## **Service Consumption**

24,498 Annual Unlinked Trips (UPT)

## Service Supplied

359,746 Annual Vehicle Revenue Miles (VRM) 14,144 Annual Vehicle Revenue Hours (VRH)

## **Summary of Operating Expenses (OE)**

\$631,281 Total Operating Expenses

#### **Database Information**

NTDID: 4R06-40938

Reporter Type: Rural General Public Transit

## **Financial Information**



## **Sources of Capital Funds Expended**

| odurces of Capital Lunus Expended |           |        |  |
|-----------------------------------|-----------|--------|--|
| Fare Revenues                     | \$0       | 0.0%   |  |
| Local Funds                       | \$16,658  | 10.0%  |  |
| State Funds                       | \$16,658  | 10.0%  |  |
| Federal Assistance                | \$133,262 | 80.0%  |  |
| Other Funds                       | \$0       | 0.0%   |  |
| Total Capital Funds Expended      | \$166,578 | 100.0% |  |
|                                   |           |        |  |





## **Modal Characteristics**

## **Operation Characteristics**

# Vehicles Operated at Maximum Service

|                 | Directly | Purchased      | Operating | Fare     |
|-----------------