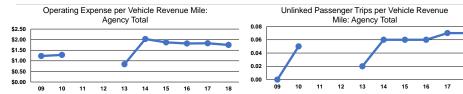

## Service Efficiency

|                 | Operating Expenses per |
|-----------------|------------------------|
| Mode            | Vehicle Revenue Mile   |
| Demand Response | \$1.75                 |
| Total           | \$1.75                 |

Operating Expenses per Vehicle Revenue Hour \$44.63 \$44.63

Service Effectiveness **Operating Expenses** per Unlinked Unlinked Trips per Unlinked Trips per Mode Passenger Trip Vehicle Revenue Mile Vehicle Revenue Hour Demand Response \$25.77 0.1 1.7 \$25.77 0.1 1.7