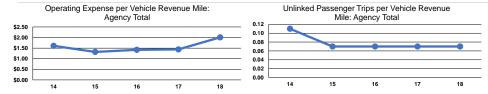

### **Service Efficiency**

|                 | Operating Expenses per | Operating Expenses per |
|-----------------|------------------------|------------------------|
| Mode            | Vehicle Revenue Mile   | Vehicle Revenue Hour   |
| Demand Response | \$2.01                 | \$36.56                |
| Total           | \$2.01                 | \$36.56                |

|                 |                                                      | Service Effectiveness                      | ess                                        |  |
|-----------------|------------------------------------------------------|--------------------------------------------|--------------------------------------------|--|
| Mode            | Operating Expenses<br>per Unlinked<br>Passenger Trip | Unlinked Trips per<br>Vehicle Revenue Mile | Unlinked Trips per<br>Vehicle Revenue Hour |  |
| Demand Response | \$28.81                                              | 0.1                                        | 1.3                                        |  |
| Total           | \$28.81                                              | 0.1                                        | 1.3                                        |  |