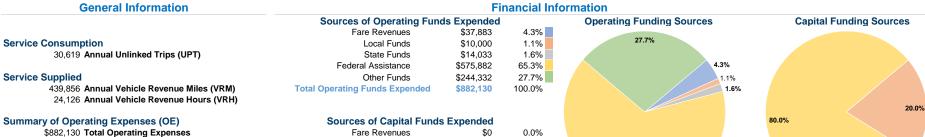

# **Modal Characteristics**

\$1,691

\$6,765

\$8,456

\$0

\$0

20.0%

65.3%

0.0%

80.0%

0.0%

100.0%

Local Funds

State Funds

Other Funds

Federal Assistance

**Total Capital Funds Expended** 

**Operation Characteristics** 

#### **Vehicles Operated** at Maximum Service

| Directly | Purchased      | Operating | Fare     |
|----------|----------------|-----------|----------|
| Operated | Transportation | Expenses  | Revenues |
| 11       | -              | \$882,130 | \$37,883 |
| 11       | -              | \$882,130 | \$37,883 |

| Uses of Capital |                       | Annual Vehicle | Annual Vehicle |
|-----------------|-----------------------|----------------|----------------|
| Funds           | Annual Unlinked Trips | Revenue Miles  | Revenue Hours  |
| \$8,456         | 30,619                | 439,856        | 24,126         |
| \$8,456         | 30,619                | 439,856        | 24,126         |