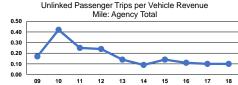

|                 |                                                      | Service Effectiveness                      |                                            |  |
|-----------------|------------------------------------------------------|--------------------------------------------|--------------------------------------------|--|
| Mode            | Operating Expenses<br>per Unlinked<br>Passenger Trip | Unlinked Trips per<br>Vehicle Revenue Mile | Unlinked Trips per<br>Vehicle Revenue Hour |  |
| Demand Response | \$13.24                                              | 0.1                                        | 4.5                                        |  |
| Total           | \$13.24                                              | 0.1                                        | 4.5                                        |  |