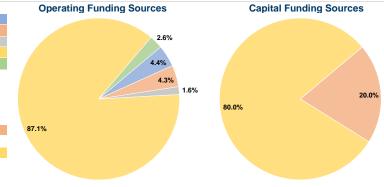

#### **Database Information**

NTDID: 4R05-41096

Reporter Type: Rural General Public Transit

Fare Revenues 0.0% Local Funds \$39,015 20.0% State Funds \$0 0.0% Federal Assistance \$156,062 80.0% Other Funds \$0 0.0% **Total Capital Funds Expended** \$195,077 100.0%