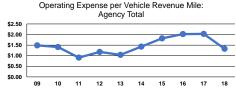

# Service Efficiency

|          | Operating Expenses per<br>Vehicle Revenue Mile | Operating Expenses per<br>Vehicle Revenue Hour |
|----------|------------------------------------------------|------------------------------------------------|
| Response | \$1.33                                         | \$59.81                                        |
| •        | \$1.33                                         | \$59.81                                        |