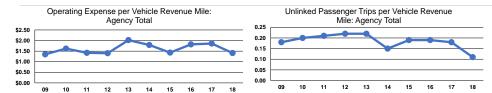

## Service Efficiency

| Operating Expenses per | Operating Expenses per |  |
|------------------------|------------------------|--|
| Vehicle Revenue Mile   | Vehicle Revenue Hour   |  |
| \$1.41                 | \$36.50                |  |
| \$1.41                 | \$36.50                |  |

|                 | Service Effectiveness |                      |                      |  |  |
|-----------------|-----------------------|----------------------|----------------------|--|--|
|                 | Operating Expenses    |                      |                      |  |  |
|                 | per Unlinked          | Unlinked Trips per   | Unlinked Trips per   |  |  |
| Mode            | Passenger Trip        | Vehicle Revenue Mile | Vehicle Revenue Hour |  |  |
| Demand Response | \$12.38               | 0.1                  | 2.9                  |  |  |

0.1

2.9

\$12.38

3.3%