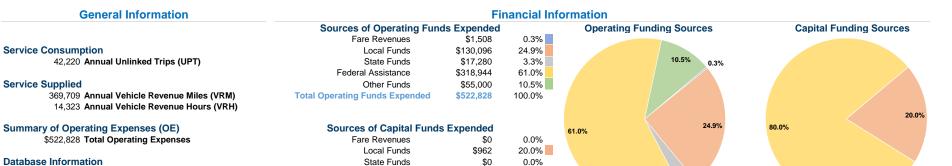

### **Modal Characteristics**

Federal Assistance

**Total Capital Funds Expended** 

Other Funds

\$3,848

\$4,810

\$0

80.0%

0.0%

**Total** 

100.0%

#### Vehicles Operated at Maximum Service

| M. I.           | Directly | Purchased      | Operating | Fare     | Uses of Capital             | Annual Vehicle | Annual Vehicle |
|-----------------|----------|----------------|-----------|----------|-----------------------------|----------------|----------------|
| Mode            | Operated | Transportation | Expenses  | Revenues | Funds Annual Unlinked Trips | Revenue Miles  | Revenue Hours  |
| Demand Response | 12       | -              | \$522,828 | \$1,508  | \$4,810 42,220              | 369,709        | 14,323         |
| Total           | 12       | -              | \$522,828 | \$1,508  | \$4,810 42,220              | 369,709        | 14,323         |