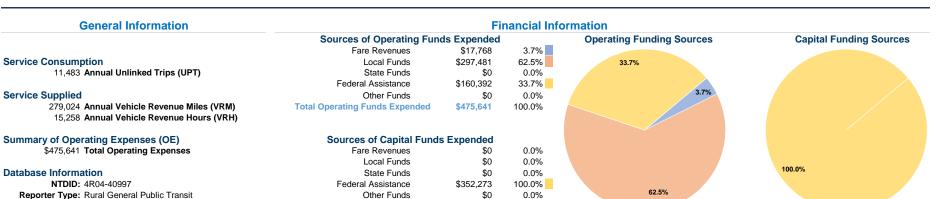

# **Modal Characteristics**

\$352,273

# Vehicles Operated at Maximum Service

| Mode            | Directly<br>Operated | Purchased<br>Transportation | Operating<br>Expenses | Fare<br>Revenues | Uses of Capital<br>Funds Annual Unlinked Trips | Annual Vehicle<br>Revenue Miles | Annual Vehicle<br>Revenue Hours |
|-----------------|----------------------|-----------------------------|-----------------------|------------------|------------------------------------------------|---------------------------------|---------------------------------|
| Demand Response | 11                   | -                           | \$475,641             | \$17,768         | \$352,273 11,483                               | 279,024                         | 15,258                          |
| Total           | 11                   | -                           | \$475,641             | \$17,768         | \$352,273 11,483                               | 279,024                         | 15,258                          |

**Total Capital Funds Expended** 