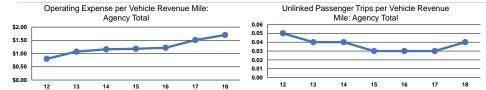

# Service Efficiency

|                 | Operating Expenses per | Operating Expenses per |
|-----------------|------------------------|------------------------|
| Mode            | Vehicle Revenue Mile   | Vehicle Revenue Hour   |
| Demand Response | \$1.70                 | \$31.17                |
| Total           | \$1.70                 | \$31.17                |

Unlinked Trips per

0.0

0.0

Vehicle Revenue Mile

Unlinked Trips per

0.8

0.8

Vehicle Revenue Hour