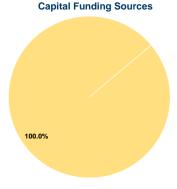

# **Sources of Capital Funds Expended**

Fare Revenues 0.0% Local Funds \$0 0.0% State Funds \$0 0.0% Federal Assistance \$141,900 100.0% Other Funds \$0 0.0% **Total Capital Funds Expended** \$141,900 100.0%