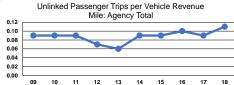

### **Performance Measures**

#### Service Effectiveness

|                 | Service Effectiveness                                |                                            |                                            |  |  |  |
|-----------------|------------------------------------------------------|--------------------------------------------|--------------------------------------------|--|--|--|
| Mode            | Operating Expenses<br>per Unlinked<br>Passenger Trip | Unlinked Trips per<br>Vehicle Revenue Mile | Unlinked Trips per<br>Vehicle Revenue Hour |  |  |  |
| Demand Response | \$23.13                                              | 0.1                                        | 1.2                                        |  |  |  |
| Bus             | \$5.38                                               | 0.2                                        | 3.8                                        |  |  |  |
| Total           | \$18.25                                              | 0.1                                        | 1.5                                        |  |  |  |