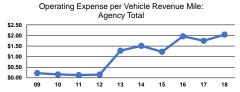

# Service Efficiency

|                 | Operating Expenses per | Operating Expenses per |
|-----------------|------------------------|------------------------|
| Mode            | Vehicle Revenue Mile   | Vehicle Revenue Hour   |
| Demand Response | \$2.14                 | \$27.73                |
| Bus             | \$1.34                 | \$20.29                |
| Total           | \$2.04                 | \$26.93                |