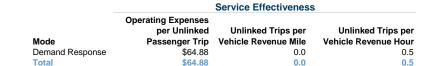

### **Performance Measures**

Demand Response

Mode

# Service Efficiency

| Mode            | Operating Expenses per<br>Vehicle Revenue Mile | Operating Expenses per<br>Vehicle Revenue Hour |
|-----------------|------------------------------------------------|------------------------------------------------|
| Demand Response | \$1.44                                         | \$32.12                                        |
| Total           | <b>\$1.44</b>                                  | \$32.12                                        |