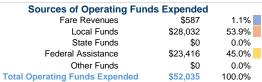

### Summary of Operating Expenses (OE)

\$52,035 Total Operating Expenses

# **Operating Funding Sources** 1.1% 45.0%

53.9%