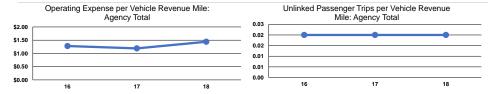

# Service Efficiency

| Mode            | Operating Expenses per<br>Vehicle Revenue Mile | Operating Expenses per<br>Vehicle Revenue Hour |
|-----------------|------------------------------------------------|------------------------------------------------|
| Demand Response | \$1.44                                         | \$32.12                                        |
| Total           | <b>\$1.44</b>                                  | \$32.12                                        |