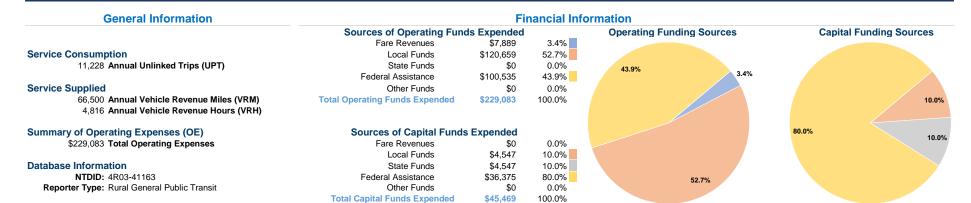

#### Vehicles Operated at Maximum Service

|              | Directly | Purchased      | Operating | Fare     |
|--------------|----------|----------------|-----------|----------|
| •            | Operated | Transportation | Expenses  | Revenues |
| and Response | 3        | <u>-</u>       | \$229,083 | \$7,889  |
|              | 3        | -              | \$229,083 | \$7,889  |

| Uses of Capital |                       | Annual Vehicle | Annual Vehicle |
|-----------------|-----------------------|----------------|----------------|
| Funds           | Annual Unlinked Trips | Revenue Miles  | Revenue Hours  |
| \$45,469        | 11,228                | 66,500         | 4,816          |
| \$45,469        | 11,228                | 66,500         | 4,816          |