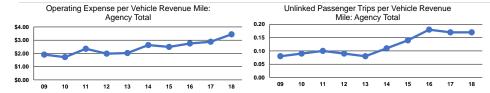

## Service Efficiency

|                 | Operating Expenses per | Operating Expenses pe |
|-----------------|------------------------|-----------------------|
| Mode            | Vehicle Revenue Mile   | Vehicle Revenue Hou   |
| Demand Response | \$3.44                 | \$47.57               |
| Total           | \$3.44                 | \$47.57               |
| lotai           | \$3.44                 | \$47.                 |

|                 | Service Effectiveness                                |                                            |                                            |
|-----------------|------------------------------------------------------|--------------------------------------------|--------------------------------------------|
| Mode            | Operating Expenses<br>per Unlinked<br>Passenger Trip | Unlinked Trips per<br>Vehicle Revenue Mile | Unlinked Trips per<br>Vehicle Revenue Hour |
| Demand Response | \$20.40                                              | 0.2                                        | 2.3                                        |
| Total           | \$20.40                                              | 0.2                                        | 2.3                                        |