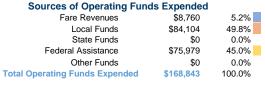

#### **Sources of Capital Funds Expended**

## Vehicles Operated at Maximum Service

 Mode
 Directly Operated
 Purchased Transportation
 Operating Expenses
 Fare Revenues

 Demand Response
 2
 \$168,843
 \$8,760

 Total
 2
 \$168,843
 \$8,760

| Annual Vehicle | Annual Vehicle |                       | Uses of Capital |
|----------------|----------------|-----------------------|-----------------|
| Revenue Hours  | Revenue Miles  | Annual Unlinked Trips | Funds           |
| 2,992          | 35,795         | 5,111                 | \$0             |
| 2,992          | 35,795         | 5,111                 | \$0             |