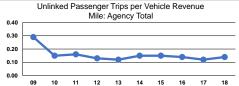

#### Service Efficiency

Mode Operating Expenses per Wode Vehicle Revenue Mile Demand Response \$4.72 Total \$4.72

Operating Expenses per Vehicle Revenue Hour \$56.43 \$56.43

Service Effectiveness **Operating Expenses** per Unlinked Unlinked Trips per Unlinked Trips per Mode Passenger Trip Vehicle Revenue Mile Vehicle Revenue Hour Demand Response \$33.04 0.1 1.7 **Total** \$33.04 0.1 1.7