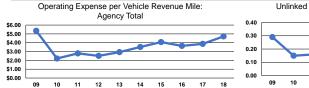

#### Service Efficiency

Mode Operating Expenses per Wode Vehicle Revenue Mile Demand Response \$4.72 Total \$4.72

Operating Expenses per Vehicle Revenue Hour \$56.43 \$56.43

Service Effectiveness **Operating Expenses** per Unlinked Unlinked Trips per Unlinked Trips per Mode Passenger Trip Vehicle Revenue Mile Vehicle Revenue Hour Demand Response \$33.04 0.1 1.7 **Total** \$33.04 0.1 1.7