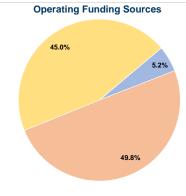

#### **Sources of Capital Funds Expended**

## Vehicles Operated at Maximum Service

 Mode
 Directly Operated
 Purchased Transportation
 Operating Expenses
 Fare Revenues

 Demand Response
 2
 \$168,843
 \$8,760

 Total
 2
 \$168,843
 \$8,760

| Annual Vehicle | Annual Vehicle |                       | Uses of Capital |
|----------------|----------------|-----------------------|-----------------|
| Revenue Hours  | Revenue Miles  | Annual Unlinked Trips | Funds           |
| 2,992          | 35,795         | 5,111                 | \$0             |
| 2,992          | 35,795         | 5,111                 | \$0             |