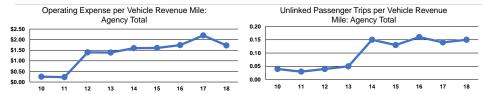

#### **Performance Measures**

### **Service Efficiency**

|                 | Operating Expenses per |  |
|-----------------|------------------------|--|
| Mode            | Vehicle Revenue Mile   |  |
| Demand Response | \$1.73                 |  |
| Total           | \$1.73                 |  |
|                 |                        |  |

Operating Expenses per Vehicle Revenue Hour \$27.44 \$27.44

Other Funds

**Total Capital Funds Expended** 

|                          | Service Effectiveness                                |                                            |                                            |  |
|--------------------------|------------------------------------------------------|--------------------------------------------|--------------------------------------------|--|
| Mode                     | Operating Expenses<br>per Unlinked<br>Passenger Trip | Unlinked Trips per<br>Vehicle Revenue Mile | Unlinked Trips per<br>Vehicle Revenue Hour |  |
| Demand Response<br>Total | \$11.78<br><b>\$11.78</b>                            | 0.1<br>0.1                                 | 2.3<br>2.3                                 |  |