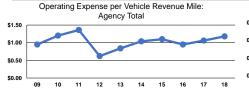

## **Performance Measures**

## Service Efficiency

Mode Operating Expenses per Wode Vehicle Revenue Mile
Demand Response \$1.18
Total \$1.18

Operating Expenses per Vehicle Revenue Hour \$22.97 \$22.97

|                 | Service Effectiveness                                |                                            |                                            |
|-----------------|------------------------------------------------------|--------------------------------------------|--------------------------------------------|
| Mode            | Operating Expenses<br>per Unlinked<br>Passenger Trip | Unlinked Trips per<br>Vehicle Revenue Mile | Unlinked Trips per<br>Vehicle Revenue Hour |
| Demand Response | \$9.63                                               | 0.1                                        | 2.4                                        |
| Total           | \$9.63                                               | 0.1                                        | 2.4                                        |