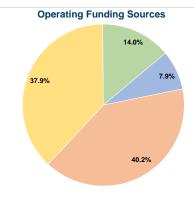

## **Financial Information**

## Summary of Operating Expenses (OE)

\$137,473 Total Operating Expenses