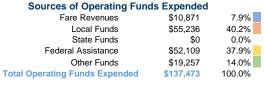

## **Financial Information**

## Summary of Operating Expenses (OE)

\$137,473 Total Operating Expenses