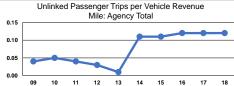

## **Performance Measures**

## Service Efficiency

Mode Operating Expenses per Wode Vehicle Revenue Mile
Demand Response \$1.18
Total \$1.18

Operating Expenses per Vehicle Revenue Hour \$22.97 \$22.97

|                 | Service Effectiveness                                |                                            |                                            |
|-----------------|------------------------------------------------------|--------------------------------------------|--------------------------------------------|
| Mode            | Operating Expenses<br>per Unlinked<br>Passenger Trip | Unlinked Trips per<br>Vehicle Revenue Mile | Unlinked Trips per<br>Vehicle Revenue Hour |
| Demand Response | \$9.63                                               | 0.1                                        | 2.4                                        |
| Total           | \$9.63                                               | 0.1                                        | 2.4                                        |