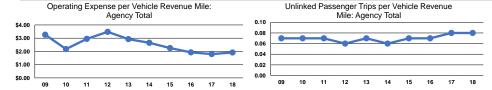

### **Performance Measures**

Mode

|                 | Service E              | Service Efficiency     |                 | Service Effectiveness |                      |                      |
|-----------------|------------------------|------------------------|-----------------|-----------------------|----------------------|----------------------|
|                 |                        |                        |                 | Operating Expenses    |                      |                      |
|                 | Operating Expenses per | Operating Expenses per |                 | per Unlinked          | Unlinked Trips per   | Unlinked Trips per   |
| Mode            | Vehicle Revenue Mile   | Vehicle Revenue Hour   | Mode            | Passenger Trip        | Vehicle Revenue Mile | Vehicle Revenue Hour |
| Demand Response | \$1.92                 | \$26.79                | Demand Response | \$25.12               | 0.1                  | 1.1                  |
| Total           | \$1.92                 | \$26.79                | Total           | \$25.12               | 0.1                  | 1.1                  |