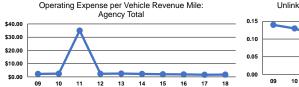

## **Service Efficiency**

|                 | Operating Expenses per | Operating Expenses per |
|-----------------|------------------------|------------------------|
| Mode            | Vehicle Revenue Mile   | Vehicle Revenue Hour   |
| Demand Response | \$1.71                 | \$33.69                |
| Total           | \$1.71                 | \$33.69                |