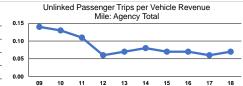

## **Service Efficiency**

|                 | Operating Expenses per | Operating Expenses per |
|-----------------|------------------------|------------------------|
| Mode            | Vehicle Revenue Mile   | Vehicle Revenue Hour   |
| Demand Response | \$1.71                 | \$33.69                |
| Total           | \$1.71                 | \$33.69                |