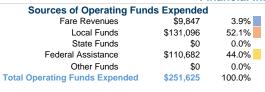

**Elbert County** 2018 Annual Agency Profile

45 Forest Avenue Elberton, GA 30635-0493

P.O. Box 493



# **Service Consumption**

10,360 Annual Unlinked Trips (UPT)

## **Service Supplied**

147,338 Annual Vehicle Revenue Miles (VRM)

7,468 Annual Vehicle Revenue Hours (VRH)

#### Summary of Operating Expenses (OE)

\$251,625 Total Operating Expenses

#### **Database Information**

NTDID: 4R03-41021

Reporter Type: Rural General Public Transit

## **Financial Information**



## Sources of Capital Funds Expended

| ources or oupitur runus | Experiaca |        |
|-------------------------|-----------|--------|
| Fare Revenues           | \$0       | 0.0%   |
| Local Funds             | \$9,047   | 10.0%  |
| State Funds             | \$9,047   | 10.0%  |
| Federal Assistance      | \$72,377  | 80.0%  |
| Other Funds             | \$0       | 0.0%   |
| Capital Funds Expended  | \$90,471  | 100.0% |





# **Modal Characteristics**

## **Operation Characteristics**

#### **Vehicles Operated** at Maximum Service

| Directly | Purchased      | Operating | Fare     |  |
|----------|----------------|-----------|----------|--|
| Operated | Transportation | Expenses  | Revenues |  |
| 4        | · -            | \$251,625 | \$9,847  |  |
| 4        | _              |