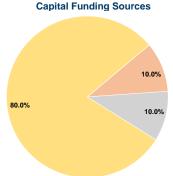

## Sources of Capital Funds Expended

| ources or oupitur runus | Experiaca |        |
|-------------------------|-----------|--------|
| Fare Revenues           | \$0       | 0.0%   |
| Local Funds             | \$9,047   | 10.0%  |
| State Funds             | \$9,047   | 10.0%  |
| Federal Assistance      | \$72,377  | 80.0%  |
| Other Funds             | \$0       | 0.0%   |
| Capital Funds Expended  | \$90,471  | 100.0% |