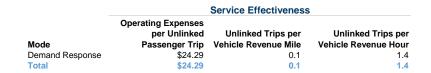

#### **Performance Measures**

Demand Response

Mode

## **Service Efficiency**

|                 | Operating Expenses per | Operating Expenses per |
|-----------------|------------------------|------------------------|
| Mode            | Vehicle Revenue Mile   | Vehicle Revenue Hour   |
| Demand Response | \$1.71                 | \$33.69                |
| Total           | \$1.71                 | \$33.69                |