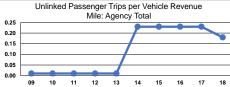

### **Performance Measures**

### **Service Efficiency**

|                 | Operating Expenses per |
|-----------------|------------------------|
| Mode            | Vehicle Revenue Mile   |
| Demand Response | \$1.45                 |
| Total           | \$1.45                 |

Operating Expenses per Vehicle Revenue Hour \$24.48 \$24.48

Service Effectiveness **Operating Expenses** per Unlinked Unlinked Trips per Unlinked Trips per Mode Passenger Trip Vehicle Revenue Mile Vehicle Revenue Hour Demand Response \$8.09 0.2 3.0 **Total** \$8.09 0.2 3.0