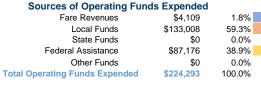

**Operating Funding Sources** 

### Summary of Operating Expenses (OE)

\$224,293 Total Operating Expenses

### **Vehicles Operated** at Maximum Service

| Mode  | Directly<br>Operated | Purchased<br>Transportation | Operating<br>Expenses | Fare<br>Revenues |
|-------|----------------------|-----------------------------|-----------------------|------------------|
|       |                      |                             |                       |                  |
| Total | 8                    | -                           | \$224,293             | \$4,109          |