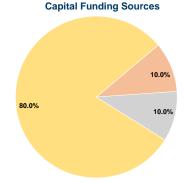

## **Sources of Capital Funds Expended**

0.0% Fare Revenues Local Funds \$8,724 10.0% State Funds \$8,723 10.0% Federal Assistance \$69,787 80.0% Other Funds \$0 0.0% **Total Capital Funds Expended** \$87,234 100.0%