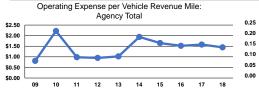

### **Service Efficiency**

|                 | Operating Expenses per |
|-----------------|------------------------|
| Mode            | Vehicle Revenue Mile   |
| Demand Response | \$1.45                 |
| Total           | \$1.45                 |