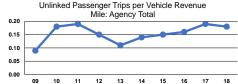

|                 | Service Effectiveness                                |                                            |                                            |  |
|-----------------|------------------------------------------------------|--------------------------------------------|--------------------------------------------|--|
| Mode            | Operating Expenses<br>per Unlinked<br>Passenger Trip | Unlinked Trips per<br>Vehicle Revenue Mile | Unlinked Trips per<br>Vehicle Revenue Hour |  |
| Demand Response | \$15.02                                              | 0.2                                        | 2.7                                        |  |
| Total           | \$15.02                                              | 0.2                                        | 2.7                                        |  |