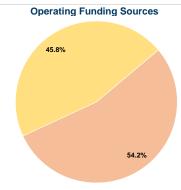

# Financial Information Sources of Operating Funds Expended

\$290,183

100.0%

#### **Sources of Capital Funds Expended**

**Total Operating Funds Expended** 

 Fare Revenues
 \$0

 Local Funds
 \$0

 State Funds
 \$0

 Federal Assistance
 \$0

 Other Funds
 \$0

 Total Capital Funds Expended
 \$0