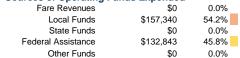

# Financial Information Sources of Operating Funds Expended

\$290,183

100.0%

#### **Sources of Capital Funds Expended**

**Total Operating Funds Expended** 

 Fare Revenues
 \$0

 Local Funds
 \$0

 State Funds
 \$0

 Federal Assistance
 \$0

 Other Funds
 \$0

 Total Capital Funds Expended
 \$0