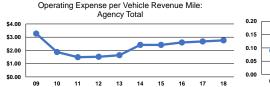

#### Service Efficiency

| Operating Expenses per<br>Vehicle Revenue Mile | Operating Expenses per<br>Vehicle Revenue Hour |
|------------------------------------------------|------------------------------------------------|
| \$2.76                                         | \$40.51                                        |
| \$2.76                                         | \$40.51                                        |