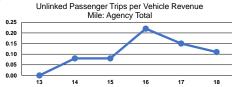

|                 | Service Effectiveness                                |                                            |                                            |  |
|-----------------|------------------------------------------------------|--------------------------------------------|--------------------------------------------|--|
| Mode            | Operating Expenses<br>per Unlinked<br>Passenger Trip | Unlinked Trips per<br>Vehicle Revenue Mile | Unlinked Trips per<br>Vehicle Revenue Hour |  |
| Demand Response | \$20.53                                              | 0.1                                        | 0.6                                        |  |
| Bus             | \$0.00                                               | 0.5                                        | 5.9                                        |  |
| Total           | \$18.68                                              | 0.1                                        | 0.7                                        |  |