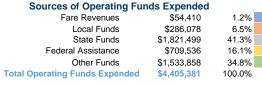

10075 Bavaria Road

# Good Wheels, Inc.

2018 Annual Agency Profile

#### **General Information**

## **Service Consumption**

235,862 Annual Unlinked Trips (UPT)

#### Service Supplied

2,185,642 Annual Vehicle Revenue Miles (VRM) 344,850 Annual Vehicle Revenue Hours (VRH)

# Summary of Operating Expenses (OE) \$4,405,381 Total Operating Expenses

#### **Database Information**

NTDID: 4R02-40207

Reporter Type: Rural General Public Transit

#### **Financial Information**



#### Sources of Capital Funds Expended

| Sources of Capital Fullus Experided |           |        |  |  |
|-------------------------------------|-----------|--------|--|--|
| Fare Revenues                       | \$0       | 0.0%   |  |  |
| Local Funds                         | \$83,579  | 15.0%  |  |  |
| State Funds                         | \$185,680 | 33.2%  |  |  |
| Federal Assistance                  | \$289,181 | 51.8%  |  |  |
| Other Funds                         | \$0       | 0.0%   |  |  |
| Total Capital Funds Expended        | \$558,440 | 100.0% |  |  |





### **Modal Characteristics**

#### **Operation Characteristics**

#### **Vehicles Operated** at Maximum Service

| Mode            | Directly Operated | Purchased<br>Transportation | Operating<br>Expenses | Fare<br>R