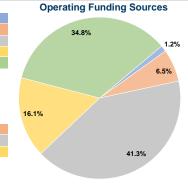

venue Hours (VRH)

# Summary of Operating Expenses (OE) \$4,405,381 Total Operating Expenses

#### **Database Information**

NTDID: 4R02-40207

Reporter Type: Rural General Public Transit

#### **Financial Information**



#### Sources of Capital Funds Expended

| Sources of Capital Fullus Experided |           |        |  |  |
|-------------------------------------|-----------|--------|--|--|
| Fare Revenues                       | \$0       | 0.0%   |  |  |
| Local Funds                         | \$83,579  | 15.0%  |  |  |
| State Funds                         | \$185,680 | 33.2%  |  |  |
| Federal Assistance                  | \$289,181 | 51.8%  |  |  |
| Other Funds                         | \$0       | 0.0%   |  |  |
| Total Capital Funds Expended        | \$558,440 | 100.0% |  |  |





### **Modal Characteristics**

#### **Operation Characteristics**

#### **Vehicles Operated** at Maximum Service

| Mode            | Directly Operated | Purchased<br>Transportation | Operating<br>Expenses | Fare<br>Revenues | Uses of Capital<br>Funds Annual | Unlinked Trips | Annual Vehicle<br>Revenue Miles | Annual Vehicle<br>Revenue Hours |
|-----------------|-------------------|-----------------------------|-----------------------|------------------|---------------------------------|----------------|---------------------------------|---------------------------------|
| Demand Response | 62                | -                           | \$4,405,381           | \$33,226         | \$469,883                       | 214,535        | 2,144,236                       | 341,250