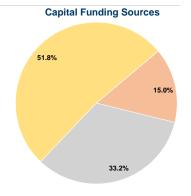

#### Sources of Capital Funds Expended

| Sources of Capital Fullus Experided |           |        |  |  |
|-------------------------------------|-----------|--------|--|--|
| Fare Revenues                       | \$0       | 0.0%   |  |  |
| Local Funds                         | \$83,579  | 15.0%  |  |  |
| State Funds                         | \$185,680 | 33.2%  |  |  |
| Federal Assistance                  | \$289,181 | 51.8%  |  |  |
| Other Funds                         | \$0       | 0.0%   |  |  |
| Total Capital Funds Expended        | \$558,440 | 100.0% |  |  |