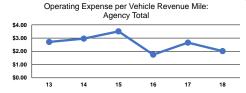

#### Service Efficiency

| Mode            | Operating Expenses per<br>Vehicle Revenue Mile | Operating Expenses per<br>Vehicle Revenue Hour |
|-----------------|------------------------------------------------|------------------------------------------------|
| wode            | venicie Revenue iville                         |                                                |
| Demand Response | \$2.05                                         | \$12.91                                        |
| Bus             | \$0.00                                         | \$0.00                                         |
| Total           | \$2.02                                         | \$12.77                                        |