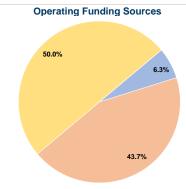

# **Chilton County Commission**

2018 Annual Agency Profile

508 Enterprise Road P.O. Box 1245 Clanton, AL 35045



#### General information

Service Consumption 17,142 Annual Unlinked Trips (UPT)

### **Service Supplied**

121,092 Annual Vehicle Revenue Miles (VRM) 6,410 Annual Vehicle Revenue Hours (VRH)

#### Summary of Operating Expenses (OE)

\$409,224 Total Operating Expenses

#### **Database Information**

NTDID: 4R01-41107

Reporter Type: Rural General Public Transit

### **Financial Information**



### **Sources of Capital Funds Expended**

 Fare Revenues
 \$0

 Local Funds
 \$0

 State Funds
 \$0

 Federal Assistance
 \$0

 Other Funds
 \$0

 Total Capital Funds Expended
 \$0



## **Modal Characteristics**

### **Operation Characteristics**

#### Vehicles Operated at Maximum Service

 Directly
 Purchased
 Operating
 Fare

 Operated
 Transportation
 Expenses
 Revenues

 8
 \$409,224
 \$25,598

 8
 \$409,224
 \$25,598

| Uses of Capital |                       | Annual Vehicle | Annual Vehicle |
|-----------------|-----------------------|----------------|----------------|
| Funds           | Annual Unlinked Trips | Revenue Miles  | Revenue Hours  |
| \$0             | 17,142                | 121,092        | 6,410          |
| \$0             | 17,142                | 121,092        | 6,410          |

#### **Performance Measures**

Demand Response

Demand Response

Mode

Mode

Total

### Service Efficiency

Operating Expenses per
Vehicle Revenue Mile
\$3.38
\$56