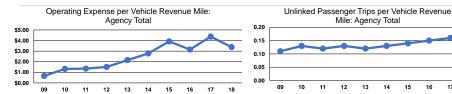

### Service Efficiency

Operating Expenses per
Vehicle Revenue Mile
\$3.38
\$563.84
\$3.38
\$563.84

|                 | Service Effectiveness                                |                                            |                                            |
|-----------------|------------------------------------------------------|--------------------------------------------|--------------------------------------------|
| Mode            | Operating Expenses<br>per Unlinked<br>Passenger Trip | Unlinked Trips per<br>Vehicle Revenue Mile | Unlinked Trips per<br>Vehicle Revenue Hour |
|                 |                                                      |                                            |                                            |
| Demand Response | \$23.87                                              | 0.1                                        | 2.7                                        |
| Total           | \$23.87                                              | 0.1                                        | 2.7                                        |