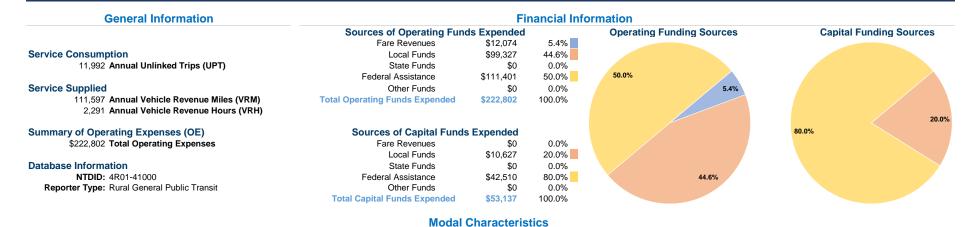

#### Vehicles Operated at Maximum Service

| Directly | Purchased                 | Operating | Fare     |  |
|----------|---------------------------|-----------|----------|--|
| Operated | Transportation            | Expenses  | Revenues |  |
| 7        | · · · · · · · · · · · · · | \$222,802 | \$12,074 |  |
| 7        | _                         | \$222,802 | \$12,074 |  |

 Uses of Capital
 Annual Vehicle
 Annual Vehicle
 Annual Vehicle

 Funds
 Annual Unlinked Trips
 Revenue Miles
 Revenue Hours

 \$53,137
 11,992
 111,597
 2,291

 \$53,137
 11,992
 111,597
 2,291