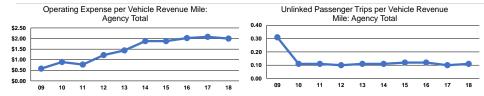

## Service Efficiency

| Mode            | Operating Expenses per<br>Vehicle Revenue Mile | Operating Expenses per<br>Vehicle Revenue Hour |  |
|-----------------|------------------------------------------------|------------------------------------------------|--|
| Demand Response | \$2.00                                         | \$97.25                                        |  |
| Total           | \$2.00                                         | \$97.25                                        |  |

|                 | Service Effectiveness                                |                                            |                                            |
|-----------------|------------------------------------------------------|--------------------------------------------|--------------------------------------------|
| Mode            | Operating Expenses<br>per Unlinked<br>Passenger Trip | Unlinked Trips per<br>Vehicle Revenue Mile | Unlinked Trips per<br>Vehicle Revenue Hour |
| Demand Response | \$18.58                                              | 0.1                                        | 5.2                                        |
| Total           | \$18.58                                              | 0.1                                        | 5.2                                        |