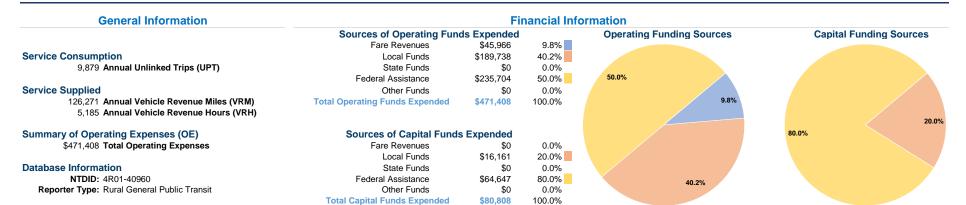

## Vehicles Operated at Maximum Service

|                 | Directly<br>Operated | Purchased<br>Transportation | Operating<br>Expenses | Fare<br>Revenues |
|-----------------|----------------------|-----------------------------|-----------------------|------------------|
| Mode            |                      |                             |                       |                  |
| Demand Response | 6                    | -                           | \$471,408             | \$45,966         |
| Total           | 6                    | -                           | \$471,408             | \$45,966         |

| Uses of Capital |                       | Annual Vehicle | Annual Vehicle |
|-----------------|-----------------------|----------------|----------------|
| Funds           | Annual Unlinked Trips | Revenue Miles  | Revenue Hours  |
| \$80,808        | 9,879                 | 126,271        | 5,185          |
| \$80,808        | 9,879                 | 126,271        | 5,185          |