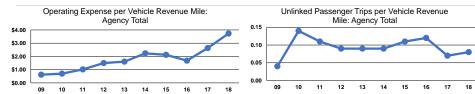

# Service Efficiency

| Mode            | Operating Expenses per<br>Vehicle Revenue Mile | Operating Expenses per<br>Vehicle Revenue Hour |
|-----------------|------------------------------------------------|------------------------------------------------|
| Demand Response | \$3.73                                         | \$90.92                                        |
| Total           | \$3.73                                         | <b>\$90.92</b>                                 |

|                 | Service Effectiveness                                |                                            |                                            |  |
|-----------------|------------------------------------------------------|--------------------------------------------|--------------------------------------------|--|
| Mode            | Operating Expenses<br>per Unlinked<br>Passenger Trip | Unlinked Trips per<br>Vehicle Revenue Mile | Unlinked Trips per<br>Vehicle Revenue Hour |  |
| Demand Response | \$47.72                                              | 0.1                                        | 1.9                                        |  |
| Total           | \$47.72                                              | 0.1                                        | 1.9                                        |  |