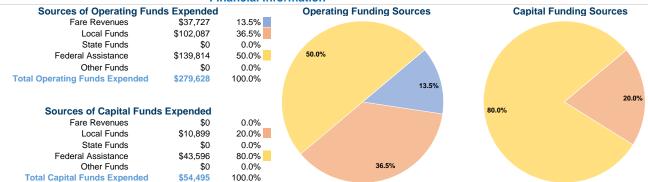

Summary of Operating Expenses (OE)

\$279,628 Total Operating Expenses

**Database Information** 

NTDID: 4R01-40926

Reporter Type: Rural General Public Transit

## **Modal Characteristics**

**Operation Characteristics** 

Vehicles Operated at Maximum Service

|                 | Directly | Purchased      | Operating | Fare     |
|-----------------|----------|----------------|-----------|----------|
| Mode            | Operated | Transportation | Expenses  | Revenues |
| Demand Response | 6        | <u>-</u>       | \$279,628 | \$37,727 |
| Total           | 6        | -              | \$279,628 | \$37,727 |

| Uses of Capital |                       | Annual Vehicle | Annual Vehicle |
|-----------------|-----------------------|----------------|----------------|
| Funds           | Annual Unlinked Trips | Revenue Miles  | Revenue Hours  |
| \$54,495        | 27,893                | 62,552         | 6,333          |
| \$54,495        | 27.893                | 62,552         | 6.333          |