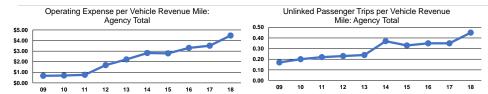

**Performance Measures** 

Service Efficiency

| Mode            | Operating Expenses per<br>Vehicle Revenue Mile | Operating Expenses per<br>Vehicle Revenue Hour |
|-----------------|------------------------------------------------|------------------------------------------------|
| Demand Response | \$4.47                                         | \$44.15                                        |
| Total           | \$4.47                                         | \$44.15                                        |

|                 | Service Effectiveness                                |                                            |                                            |  |
|-----------------|------------------------------------------------------|--------------------------------------------|--------------------------------------------|--|
| Mode            | Operating Expenses<br>per Unlinked<br>Passenger Trip | Unlinked Trips per<br>Vehicle Revenue Mile | Unlinked Trips per<br>Vehicle Revenue Hour |  |
| Demand Response | \$10.03                                              | 0.4                                        | 4.4                                        |  |
| Total           | \$10.03                                              | 0.4                                        | 4.4                                        |  |