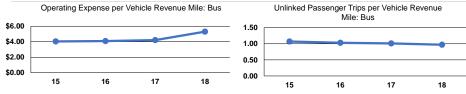

# Service Efficiency Service Effectiveness Operating Expenses

Operating Expenses per per Unlinked Unlinked Trips per **Unlinked Trips per** Operating Expenses per Vehicle Revenue Mile Vehicle Revenue Hour Mode Passenger Trip Vehicle Revenue Mile Vehicle Revenue Hour Mode \$5.46 1.0 Bus \$5.30 \$74.24 Bus 13.6 \$74.24 \$5.46 1.0 \$5.30 Total 13.6 **Total** 