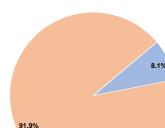

### Urbanized Area (UZA) Statistics - 2010 Census

Miami, FL

1,239 Square Miles

5,502,379 Population

4 Pop. Rank out of 498 UZAs

8.1%

91.9%

100.0%