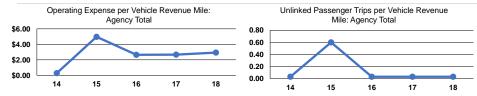

### **Performance Measures**

#### Service Efficiency

| Mada            | Operating Expenses per | Operating Expenses per |
|-----------------|------------------------|------------------------|
| Mode            | Vehicle Revenue Mile   | Vehicle Revenue Hour   |
| Demand Response | \$2.93                 | \$97.47                |
| Total           | \$2.93                 | \$97.47                |

### Service Effectiveness

| Mode            | Operating Expenses<br>per Unlinked<br>Passenger Trip | Unlinked Trips per<br>Vehicle Revenue Mile | Unlinked Trips per<br>Vehicle Revenue Hour |
|-----------------|------------------------------------------------------|--------------------------------------------|--------------------------------------------|
| Demand Response | \$94.72                                              | 0.0                                        | 1.0                                        |
| Total           | \$94.72                                              | 0.0                                        | 1.0                                        |