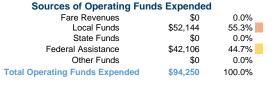

#### **Financial Information**

#### Sources of Capital Funds Expended

| Fare Revenues                | \$0      | 0.0%   |
|------------------------------|----------|--------|
| Local Funds                  | \$94,520 | 100.0% |
| State Funds                  | \$0      | 0.0%   |
| Federal Assistance           | \$0      | 0.0%   |
| Other Funds                  | \$0      | 0.0%   |
| Total Capital Funds Expended | \$94,520 | 100.0% |
|                              |          |        |