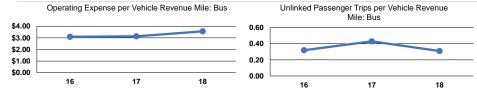

#### **Performance Measures**

#### Service Efficiency Service Effectiveness Operating Expenses Operating Expenses per per Unlinked **Unlinked Trips per** Operating Expenses per Unlinked Trips per Vehicle Revenue Mile Vehicle Revenue Hour Mode Passenger Trip Vehicle Revenue Mile Vehicle Revenue Hour Mode 0.3 Bus \$3.56 \$59.97 Bus \$11.38 5.3 \$3.56 \$59.97 \$11.38 0.3 Total 5.3 **Total**