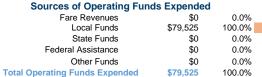

## Sources of Capital Funds Expended

## Vehicles Operated at Maximum Service

|       |                                                                                                                                                                                                                                                                                                                                                                                                                                                                                                                                                                                                                                                                                                                                                                                                                                                                                                                                                                                                                                                                                                                                                                                                                                                                                                                                                                                                                                                                                                                                                                                                                                                                                                                                                                                                                                                                                                                                                                                                                                                                                                                                |                |           |          | Uses of |                |                |                |                       |
|-------|--------------------------------------------------------------------------------------------------------------------------------------------------------------------------------------------------------------------------------------------------------------------------------------------------------------------------------------------------------------------------------------------------------------------------------------------------------------------------------------------------------------------------------------------------------------------------------------------------------------------------------------------------------------------------------------------------------------------------------------------------------------------------------------------------------------------------------------------------------------------------------------------------------------------------------------------------------------------------------------------------------------------------------------------------------------------------------------------------------------------------------------------------------------------------------------------------------------------------------------------------------------------------------------------------------------------------------------------------------------------------------------------------------------------------------------------------------------------------------------------------------------------------------------------------------------------------------------------------------------------------------------------------------------------------------------------------------------------------------------------------------------------------------------------------------------------------------------------------------------------------------------------------------------------------------------------------------------------------------------------------------------------------------------------------------------------------------------------------------------------------------|----------------|-----------|----------|---------|----------------|----------------|----------------|-----------------------|
|       | Directly                                                                                                                                                                                                                                                                                                                                                                                                                                                                                                                                                                                                                                                                                                                                                                                                                                                                                                                                                                                                                                                                                                                                                                                                                                                                                                                                                                                                                                                                                                                                                                                                                                                                                                                                                                                                                                                                                                                                                                                                                                                                                                                       | Purchased      | Operating | Fare     | Capital | Annual         | Annual Vehicle | Annual Vehicle | Average Fleet Age     |
| Mode  | Operated                                                                                                                                                                                                                                                                                                                                                                                                                                                                                                                                                                                                                                                                                                                                                                                                                                                                                                                                                                                                                                                                                                                                                                                                                                                                                                                                                                                                                                                                                                                                                                                                                                                                                                                                                                                                                                                                                                                                                                                                                                                                                                                       | Transportation | Expenses  | Revenues | Funds   | Unlinked Trips | Revenue Miles  | Revenue Hours  | in Years <sup>a</sup> |
| Bus   | -                                                                                                                                                                                                                                                                                                                                                                                                                                                                                                                                                                                                                                                                                                                                                                                                                                                                                                                                                                                                                                                                                                                                                                                                                                                                                                                                                                                                                                                                                                                                                                                                                                                                                                                                                                                                                                                                                                                                                                                                                                                                                                                              | 1              | \$79,525  | \$0      | \$0     | 6,987          | 22,342         | 1,326          | 5.0                   |
| Total | and the second s | 1              | \$79.525  | \$0      | \$0     | 6.987          | 22.342         | 1.326          |                       |