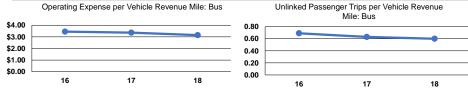

# Service Efficiency

|       |                        |                        |       | Operating Expenses |                      |                      |
|-------|------------------------|------------------------|-------|--------------------|----------------------|----------------------|
|       | Operating Expenses per | Operating Expenses per |       | per Unlinked       | Unlinked Trips per   | Unlinked Trips per   |
| Mode  | Vehicle Revenue Mile   | Vehicle Revenue Hour   | Mode  | Passenger Trip     | Vehicle Revenue Mile | Vehicle Revenue Hour |
| Bus   | \$3.15                 | \$38.84                | Bus   | \$5.26             | 0.6                  | 7.4                  |
| Total | \$3.15                 | \$38.84                | Total | \$5.26             | 0.6                  | 7.4                  |
|       |                        |                        |       |                    |                      |                      |