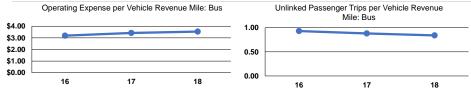

#### **Performance Measures**

|       | Service Er             | liciency               |       |                    | Service Effectiveness |                      |
|-------|------------------------|------------------------|-------|--------------------|-----------------------|----------------------|
|       |                        |                        |       | Operating Expenses |                       |                      |
|       | Operating Expenses per | Operating Expenses per |       | per Unlinked       | Unlinked Trips per    | Unlinked Trips per   |
| Mode  | Vehicle Revenue Mile   | Vehicle Revenue Hour   | Mode  | Passenger Trip     | Vehicle Revenue Mile  | Vehicle Revenue Hour |
| Bus   | \$3.54                 | \$42.15                | Bus   | \$4.21             | 0.8                   | 10.0                 |
| Total | \$3.54                 | \$42.15                | Total | \$4.21             | 0.8                   | 10.0                 |
|       |                        |                        |       |                    |                       |                      |